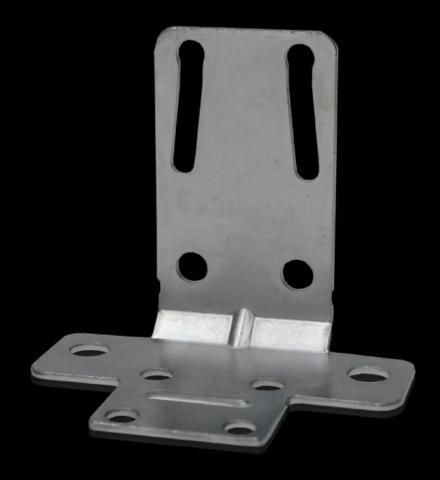

## TS 8800.430 Angular baying bracket

State: 15.08.2025. (Source: rittal.com/hr-hr)

## TS 8800.430 - Angular baying bracket for TS/TS

For a stable connection when transporting bayed enclosure suites.

## **Features**

| Model No.             | TS 8800.430                                                                                                                                      |
|-----------------------|--------------------------------------------------------------------------------------------------------------------------------------------------|
| Product description   | For a stable connection when transporting bayed enclosure suites.                                                                                |
| Material              | Sheet steel                                                                                                                                      |
| Surface finish        | Zinc-plated                                                                                                                                      |
| Supply includes       | Assembly parts                                                                                                                                   |
| Assembly instruction  | Screw-fastening either horizontally and vertically with 8 screws, or horizontally with 2 screws and M8 threaded blocks, vertically with 4 screws |
| To fit                | Enclosure type: TS 8                                                                                                                             |
| Packs of              | 4 pc(s).                                                                                                                                         |
| Net weight            | 0.672                                                                                                                                            |
| Gross weight          | 0.7                                                                                                                                              |
| Customs tariff number | 73182900                                                                                                                                         |
| EAN                   | 4028177212725                                                                                                                                    |
| E-Number Sweden       | E3404330                                                                                                                                         |
| ETIM 9                | EC002622                                                                                                                                         |
| ECLASS 8.0            | 27189263                                                                                                                                         |