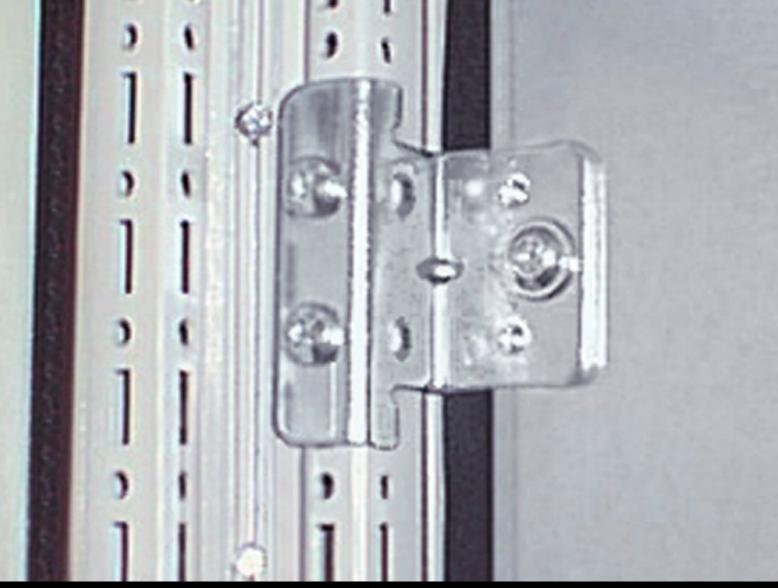

## TS 8800.470 - Baying attachment, vertical for TS/TS with divider panel

Only suitable for mounting in conjunction with the angle brackets of the divider panel.

## **Features**

| Model No.             | TS 8800.470                                                                                                                                           |
|-----------------------|-------------------------------------------------------------------------------------------------------------------------------------------------------|
| Product description   | For attaching bayed enclosures with a divider panel inserted.                                                                                         |
| Material              | Sheet steel                                                                                                                                           |
| Surface finish        | Zinc-plated                                                                                                                                           |
| Supply includes       | Assembly parts                                                                                                                                        |
| Assembly instruction  | May also be used for side or rear wall attachment/fastening of enclosures. In such cases, additional holes must be drilled in the side or rear panel. |
| Note                  | Only suitable for mounting in conjunction with the angle brackets of the divider panel (included with the supply)                                     |
| To fit                | Enclosure type: TS 8                                                                                                                                  |
| Packs of              | 8 pc(s).                                                                                                                                              |
| Net weight            | 0.584                                                                                                                                                 |
| Gross weight          | 0.68                                                                                                                                                  |
| Customs tariff number | 83024900                                                                                                                                              |
| EAN                   | 4028177243019                                                                                                                                         |
| ETIM 9                | EC002622                                                                                                                                              |
| ECLASS 8.0            | 27189263                                                                                                                                              |