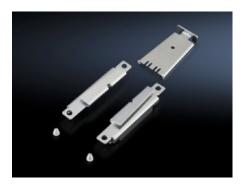

## TS 8800.590 - Quick-fit baying clamp, three-piece for TS/ TS

Simply locate the quick-fit baying clamp, connect with the lock plate, and secure.