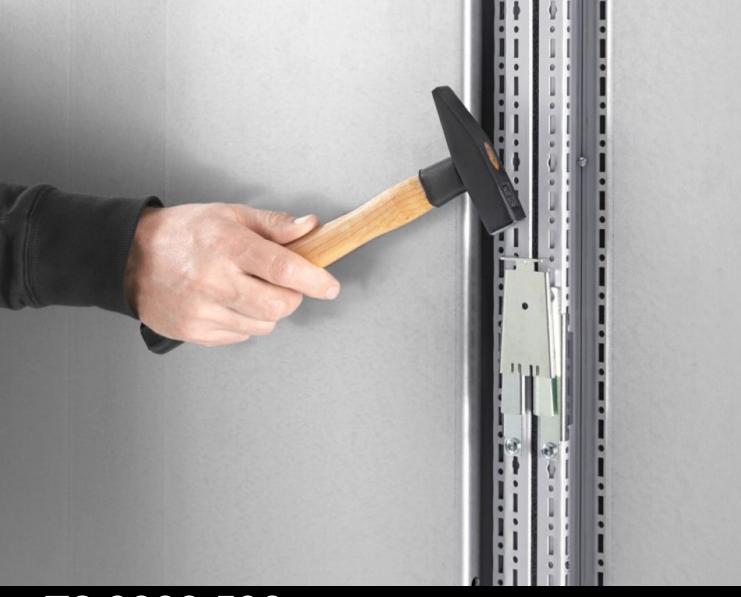

## TS 8800.590 - Quick-fit baying clamp, three-piece for TS/ TS

Simply locate the quick-fit baying clamp, connect with the lock plate, and secure.