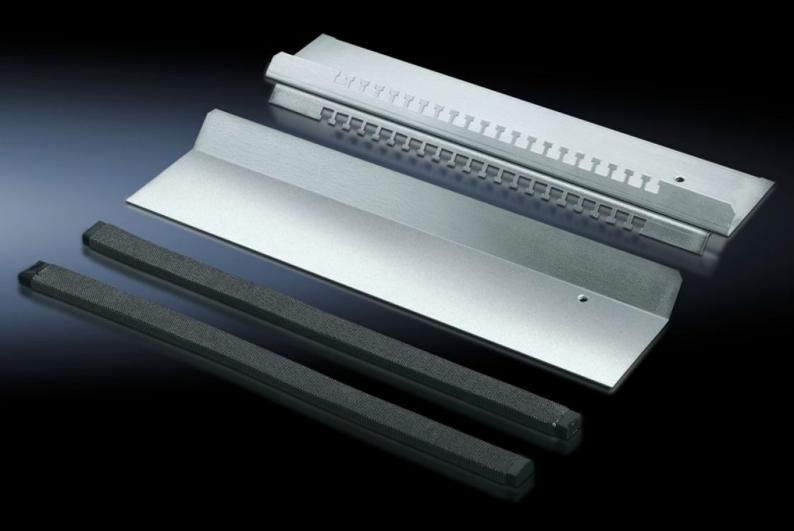

## TS 8800.680 - EMC gland plate

For shielded cables with a maximum diameter of 20 mm in conjunction with standard gland plates.

## **Features**

| Model No.             | TS 8800.680                                                                                                                                                                                                                                                            |
|-----------------------|------------------------------------------------------------------------------------------------------------------------------------------------------------------------------------------------------------------------------------------------------------------------|
| Product description   | For shielded cables with a maximum diameter of 20 mm. Combined EMC contacting and cable fastening provide low-resistance contact between the cable shield and gland plate. For all 400, 500, 600 and 800 mm deep enclosures in conjunction with standard gland plates. |
| Material              | Sheet steel                                                                                                                                                                                                                                                            |
| Surface finish        | Zinc-plated                                                                                                                                                                                                                                                            |
| Supply includes       | Cable clamp strip with hammer-head punching 1 sliding gland plate 2 EMC seals                                                                                                                                                                                          |
| To fit                | Enclosure type: TS<br>Width: = 800 mm                                                                                                                                                                                                                                  |
| Note                  | Standard-compliant IP protection category not supported                                                                                                                                                                                                                |
| Packs of              | 1 pc(s).                                                                                                                                                                                                                                                               |
| Net weight            | 2.4                                                                                                                                                                                                                                                                    |
| Gross weight          | 2.554                                                                                                                                                                                                                                                                  |
| Customs tariff number | 94039910                                                                                                                                                                                                                                                               |
| EAN                   | 4028177214897                                                                                                                                                                                                                                                          |
| ETIM 9                | EC002620                                                                                                                                                                                                                                                               |
| ECLASS 8.0            | 27189261                                                                                                                                                                                                                                                               |