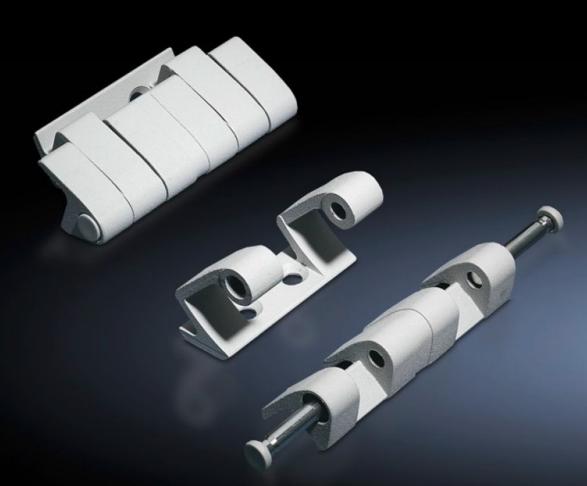

## SZ 8800.710 - 180° hinge

To extend the door opening angle to 180°

## Features

| Model No.                 | SZ 8800.710                                                                                                                         |
|---------------------------|-------------------------------------------------------------------------------------------------------------------------------------|
| Material                  | Precision casting/die-cast zinc                                                                                                     |
| Colour                    | RAL 7035                                                                                                                            |
| Supply includes           | Assembly parts                                                                                                                      |
| Door opening angle        | 180°                                                                                                                                |
| Note                      | The protection category of the enclosure may be reduced.<br>The doors must be hinged on the same side when enclosures are<br>bayed. |
| Suitable for door variant | Doors with high dynamic loads, door installations up to 900 N                                                                       |
| To fit enclosure type     | TS<br>VX SE                                                                                                                         |
| Packs of                  | 4 pc(s).                                                                                                                            |
| Net weight                | 0.92                                                                                                                                |
| Gross weight              | 0.977                                                                                                                               |
| Customs tariff number     | 83021000                                                                                                                            |
| EAN                       | 4028177595064                                                                                                                       |
| ETIM 9                    | EC001167                                                                                                                            |
| ECLASS 8.0                | 27409219                                                                                                                            |
|                           |                                                                                                                                     |