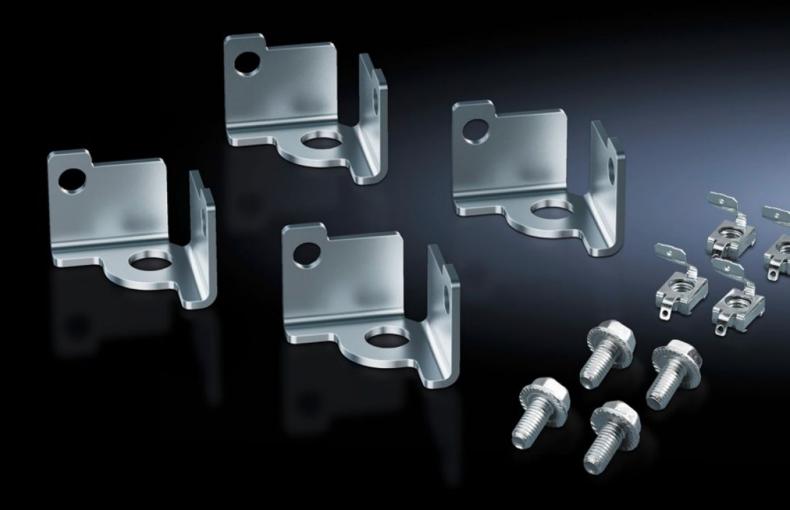

## TS 8800.830 - Reinforcement bracket for TS, TP universal console

For use as an additional stabiliser to the clamping straps when populated enclosures are screw-fastened via the base tray to the base/plinth or pallet for transportation purposes.

## **Features**

| Model No.             | TS 8800.830                                                                                                                                                                         |
|-----------------------|-------------------------------------------------------------------------------------------------------------------------------------------------------------------------------------|
| Product description   | For use as an additional stabiliser to the clamping straps when populated enclosures are screw-fastened via the base tray to the base/plinth or pallet for transportation purposes. |
| Material              | Sheet steel                                                                                                                                                                         |
| Surface finish        | Zinc-plated                                                                                                                                                                         |
| Supply includes       | Assembly parts                                                                                                                                                                      |
| To fit                | Enclosure type: TS TP universal console                                                                                                                                             |
| Packs of              | 4 pc(s).                                                                                                                                                                            |
| Net weight            | 0.452                                                                                                                                                                               |
| Gross weight          | 0.551                                                                                                                                                                               |
| Customs tariff number | 73182900                                                                                                                                                                            |
| EAN                   | 4028177389342                                                                                                                                                                       |
| ETIM 9                | EC002625                                                                                                                                                                            |
| ECLASS 8.0            | 27189234                                                                                                                                                                            |