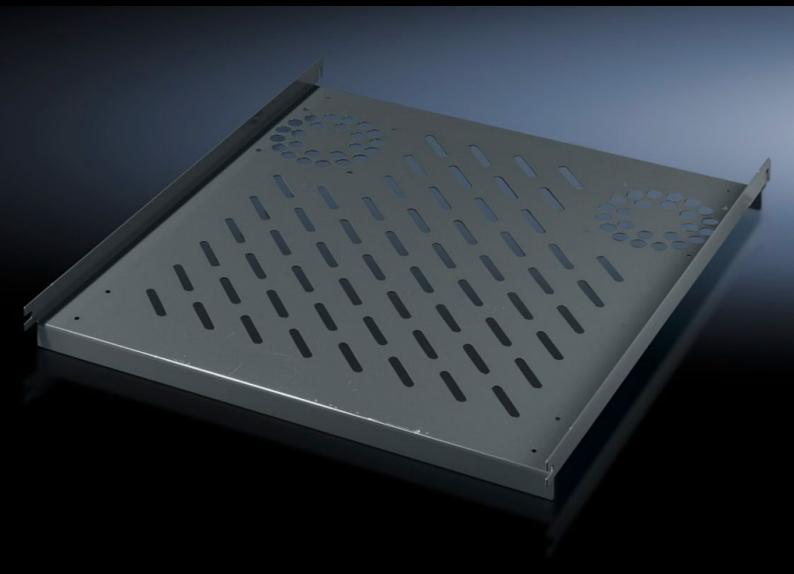

# PC 8800.910 - Component shelf, static installation for TS, VX SE, PC, IW, prepared for fan expansion kit

For direct mounting on the vertical enclosure section. Simply locate into 4 pre-fitted screws and secure.

#### **Features**

| Model No.                     | PC 8800.910                                                                                                    |
|-------------------------------|----------------------------------------------------------------------------------------------------------------|
| Product description           | Simply locate into 4 pre-fitted screws and secure.                                                             |
| Material                      | Sheet steel                                                                                                    |
| Colour                        | RAL 7015                                                                                                       |
| Supply includes               | Assembly parts                                                                                                 |
| Installation options          | On the vertical TS, VX SE enclosure section                                                                    |
| Load capacity                 | 40 kg surface load, static                                                                                     |
| Note                          | For enclosures without mounting plate                                                                          |
| Support area                  | Width: 507 mm                                                                                                  |
|                               | Depth: 750 mm                                                                                                  |
| To fit                        | Enclosure type: TS                                                                                             |
|                               | VX SE                                                                                                          |
|                               | PC                                                                                                             |
|                               | IW                                                                                                             |
|                               | Width: = 600 mm                                                                                                |
|                               | Depth: = 800 mm                                                                                                |
| Packs of                      | 1 pc(s).                                                                                                       |
| Net weight                    | 5.24                                                                                                           |
| Gross weight                  | 5.516                                                                                                          |
| PCF per pack (cradle-to-gate) | 22.9 kg CO2 eq (Cat B)                                                                                         |
| Note on PCF category          | Category B: PCF value (cradle-to-gate) based on the product weight, approximately calculated and self-declared |
| Customs tariff number         | 94039910                                                                                                       |
|                               |                                                                                                                |