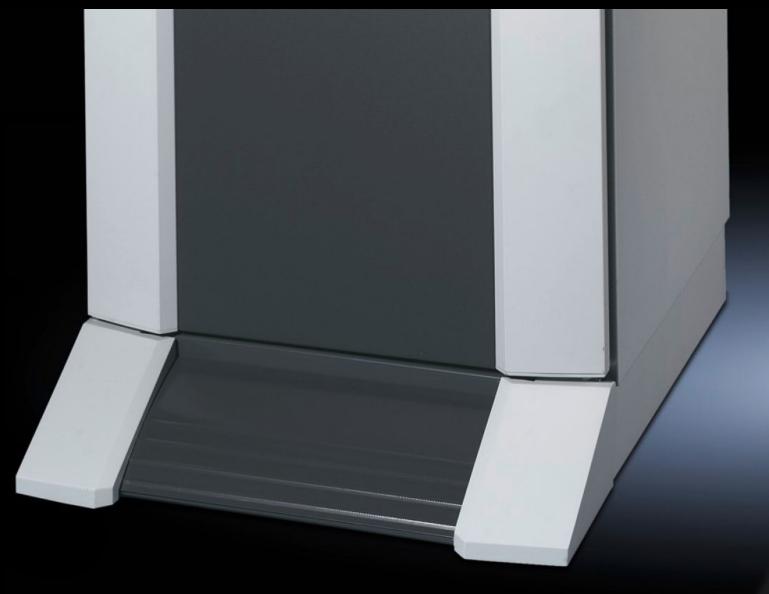

## PC 8800.920 - Base/plinth, stationary for PC, IW

Design-coordinated with the enclosures, height 100 mm, with front projection.

## **Features**

| Model No.                     | PC 8800.920                                                                                                   |
|-------------------------------|---------------------------------------------------------------------------------------------------------------|
| Product description           | Design-coordinated with the enclosures, with front projection.                                                |
| Material                      | Sheet steel, 2.0 mm                                                                                           |
| Colour                        | RAL 7035<br>Design component, front: RAL 7015                                                                 |
| Supply includes               | 1 design component, front<br>1 base/plinth component, rear<br>2 base/plinth trim panels, side                 |
| Dimensions                    | Height: 100 mm                                                                                                |
| To fit                        | Enclosure type: PC<br>IW<br>Width: = 600 mm<br>Depth: = 600 mm                                                |
| Suitable for depth            | 600 mm                                                                                                        |
| Packs of                      | 1 pc(s).                                                                                                      |
| Net weight                    | 11.92                                                                                                         |
| Gross weight                  | 13.02                                                                                                         |
| PCF per pack (cradle-to-gate) | 49.5 kg CO2 eq (Cat B)                                                                                        |
| Note on PCF category          | Category B: PCF value (cradle-to-gate) based on the product weight approximately calculated and self-declared |
| Customs tariff number         | 94039910                                                                                                      |
| EAN                           | 4028177266926                                                                                                 |
| ETIM 9                        | EC000721                                                                                                      |
| ECLASS 8.0                    | 27182003                                                                                                      |
|                               |                                                                                                               |