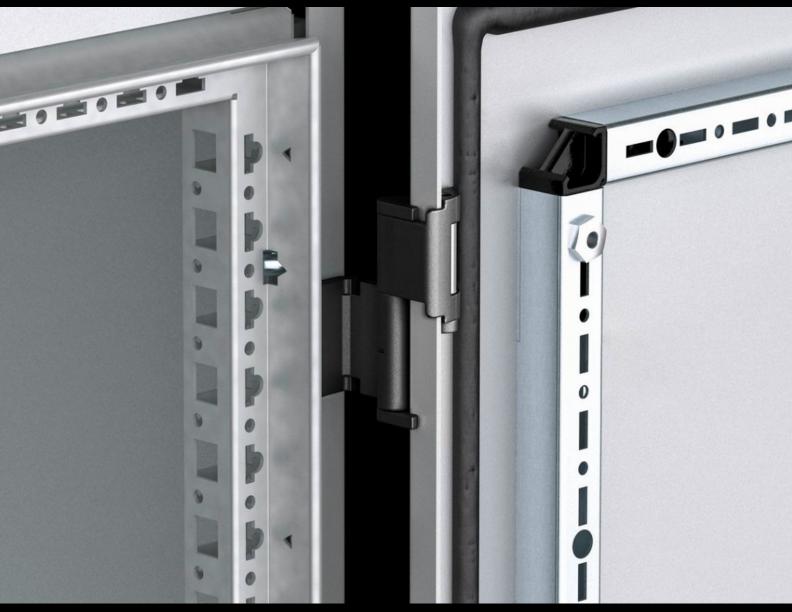

## Rittal – The System.

Faster – better – everywhere.

SZ 8800.950 180° hinge

State: 20.06.2025. (Source: rittal.com/hr-hr)

## SZ 8800.950 - 180° hinge

To extend the door opening angle to  $180^{\circ}$ 