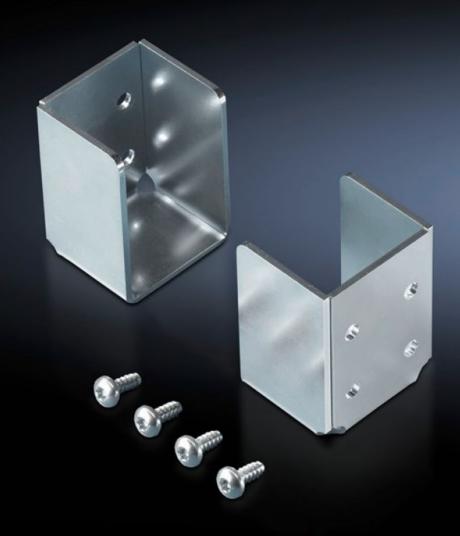

## TS 8801.000 - Holder for protective bars

For mounting on the vertical section. The protective bar is simply inserted.

## **Features**

| Model No.                     | TS 8801.000                                                                                                    |
|-------------------------------|----------------------------------------------------------------------------------------------------------------|
| Product description           | For mounting on the vertical section. The protective bar is simply inserted.                                   |
| Material                      | Sheet steel                                                                                                    |
| Surface finish                | Zinc-plated                                                                                                    |
| Supply includes               | Assembly parts                                                                                                 |
| Packs of                      | 2 pc(s).                                                                                                       |
| Net weight                    | 0.35                                                                                                           |
| Gross weight                  | 0.368                                                                                                          |
| PCF per pack (cradle-to-gate) | 1.7 kg CO2 eq (Cat B)                                                                                          |
| Note on PCF category          | Category B: PCF value (cradle-to-gate) based on the product weight, approximately calculated and self-declared |
| Customs tariff number         | 83024900                                                                                                       |
| EAN                           | 4028177516977                                                                                                  |
| ETIM 9                        | EC002620                                                                                                       |
| ECLASS 8.0                    | 27189261                                                                                                       |