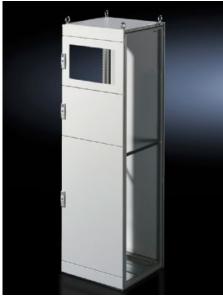

## TS 8801.160 - Partial doors for TS

Door may be optionally hinged on the right or left.

## **Features**

| Model No.           | TS 8801.160                                                                                                                                                                                                                                                                                                                                                                                                                                                                       |
|---------------------|-----------------------------------------------------------------------------------------------------------------------------------------------------------------------------------------------------------------------------------------------------------------------------------------------------------------------------------------------------------------------------------------------------------------------------------------------------------------------------------|
| Product description | Suitable for TS enclosures instead of a door or rear panel. The partial doors may be combined with one another as required. A trim panel is required at the top and bottom in each case. Door may be optionally hinged on the right or left. In the case of doors without viewing panel (height 600 – 1000 mm), monitor frame SZ 2305.000 may be installed. Standard double-bit lock insert may be exchanged for lock inserts, type F, and from 600 mm height, for comfort handle |
| Material            | Sheet steel, 2 mm                                                                                                                                                                                                                                                                                                                                                                                                                                                                 |
| Colour              | RAL 7035                                                                                                                                                                                                                                                                                                                                                                                                                                                                          |
| Supply includes     | Cross member                                                                                                                                                                                                                                                                                                                                                                                                                                                                      |
|                     | Hinges                                                                                                                                                                                                                                                                                                                                                                                                                                                                            |
|                     | Lock components                                                                                                                                                                                                                                                                                                                                                                                                                                                                   |
|                     | Assembly parts                                                                                                                                                                                                                                                                                                                                                                                                                                                                    |
| Dimensions          | Width: 800 mm                                                                                                                                                                                                                                                                                                                                                                                                                                                                     |
|                     | Height: 600 mm                                                                                                                                                                                                                                                                                                                                                                                                                                                                    |
|                     |                                                                                                                                                                                                                                                                                                                                                                                                                                                                                   |