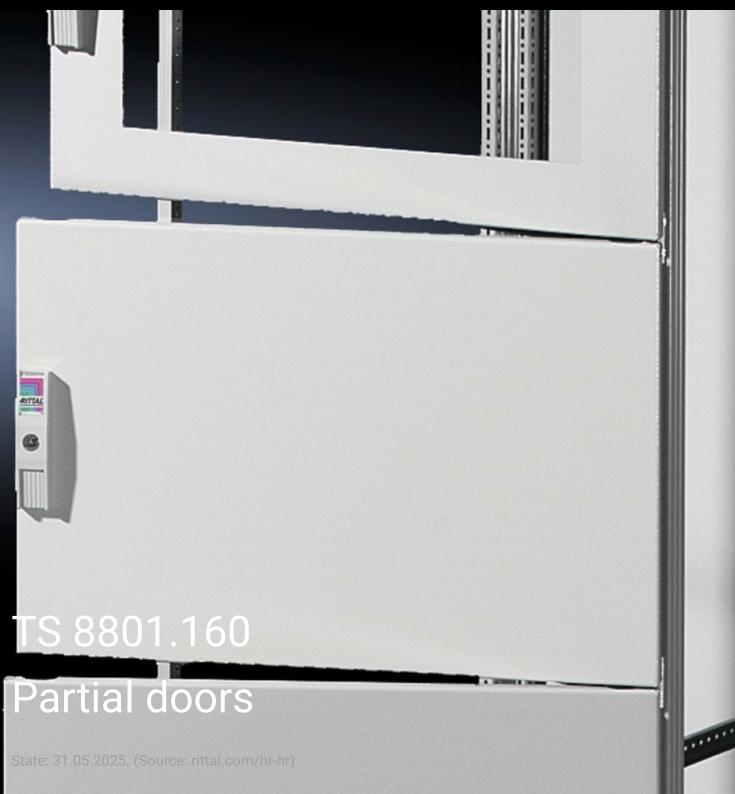

## TS 8801.160 - Partial doors for TS

Door may be optionally hinged on the right or left.

## **Features**

| Model No.           | TS 8801.160                                                                                                                                                                                                                                                                                                                                                                                                                                                                       |
|---------------------|-----------------------------------------------------------------------------------------------------------------------------------------------------------------------------------------------------------------------------------------------------------------------------------------------------------------------------------------------------------------------------------------------------------------------------------------------------------------------------------|
| Product description | Suitable for TS enclosures instead of a door or rear panel. The partial doors may be combined with one another as required. A trim panel is required at the top and bottom in each case. Door may be optionally hinged on the right or left. In the case of doors without viewing panel (height 600 – 1000 mm), monitor frame SZ 2305.000 may be installed. Standard double-bit lock insert may be exchanged for lock inserts, type F, and from 600 mm height, for comfort handle |
| Material            | Sheet steel, 2 mm                                                                                                                                                                                                                                                                                                                                                                                                                                                                 |
| Colour              | RAL 7035                                                                                                                                                                                                                                                                                                                                                                                                                                                                          |
| Supply includes     | Cross member                                                                                                                                                                                                                                                                                                                                                                                                                                                                      |
|                     | Hinges                                                                                                                                                                                                                                                                                                                                                                                                                                                                            |
|                     | Lock components                                                                                                                                                                                                                                                                                                                                                                                                                                                                   |
|                     | Assembly parts                                                                                                                                                                                                                                                                                                                                                                                                                                                                    |
| Dimensions          | Width: 800 mm                                                                                                                                                                                                                                                                                                                                                                                                                                                                     |
|                     | Height: 600 mm                                                                                                                                                                                                                                                                                                                                                                                                                                                                    |
|                     |                                                                                                                                                                                                                                                                                                                                                                                                                                                                                   |