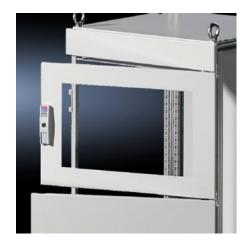

## TS 8801.160 - Partial doors for TS

Door may be optionally hinged on the right or left.

## **Features**

| Model No.           | TS 8801.160                                                                                                                                                                                                                                                                                                                                                                                                                                                                       |
|---------------------|-----------------------------------------------------------------------------------------------------------------------------------------------------------------------------------------------------------------------------------------------------------------------------------------------------------------------------------------------------------------------------------------------------------------------------------------------------------------------------------|
| Product description | Suitable for TS enclosures instead of a door or rear panel. The partial doors may be combined with one another as required. A trim panel is required at the top and bottom in each case. Door may be optionally hinged on the right or left. In the case of doors without viewing panel (height 600 – 1000 mm), monitor frame SZ 2305.000 may be installed. Standard double-bit lock insert may be exchanged for lock inserts, type F, and from 600 mm height, for comfort handle |
| Material            | Sheet steel, 2 mm                                                                                                                                                                                                                                                                                                                                                                                                                                                                 |
| Colour              | RAL 7035                                                                                                                                                                                                                                                                                                                                                                                                                                                                          |
| Supply includes     | Cross member                                                                                                                                                                                                                                                                                                                                                                                                                                                                      |
|                     | Hinges                                                                                                                                                                                                                                                                                                                                                                                                                                                                            |
|                     | Lock components                                                                                                                                                                                                                                                                                                                                                                                                                                                                   |
|                     | Assembly parts                                                                                                                                                                                                                                                                                                                                                                                                                                                                    |
| Dimensions          | Width: 800 mm                                                                                                                                                                                                                                                                                                                                                                                                                                                                     |
|                     | Height: 600 mm                                                                                                                                                                                                                                                                                                                                                                                                                                                                    |
|                     |                                                                                                                                                                                                                                                                                                                                                                                                                                                                                   |