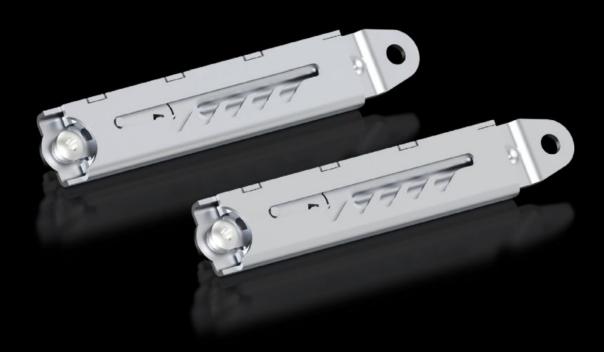

## TS 8801.260 - Stay for trim panel, hinged at the top

With 5 pitch pattern positions up to a maximum opening of approx. 85°.

## **Features**

| Model No.                     | TS 8801.260                                                                                                    |
|-------------------------------|----------------------------------------------------------------------------------------------------------------|
| Product description           | 5 pitch pattern positions up to a maximum opening of approx. 85°.                                              |
| Material                      | Sheet steel                                                                                                    |
| Surface finish                | Zinc-plated                                                                                                    |
| Packs of                      | 2 pc(s).                                                                                                       |
| Net weight                    | 0.352                                                                                                          |
| Gross weight                  | 0.403                                                                                                          |
| PCF per pack (cradle-to-gate) | 1.6 kg CO2 eq (Cat B)                                                                                          |
| Note on PCF category          | Category B: PCF value (cradle-to-gate) based on the product weight, approximately calculated and self-declared |
| Customs tariff number         | 83024900                                                                                                       |
| EAN                           | 4028177319165                                                                                                  |
| ETIM 9                        | EC002626                                                                                                       |
| ECLASS 8.0                    | 27189261                                                                                                       |