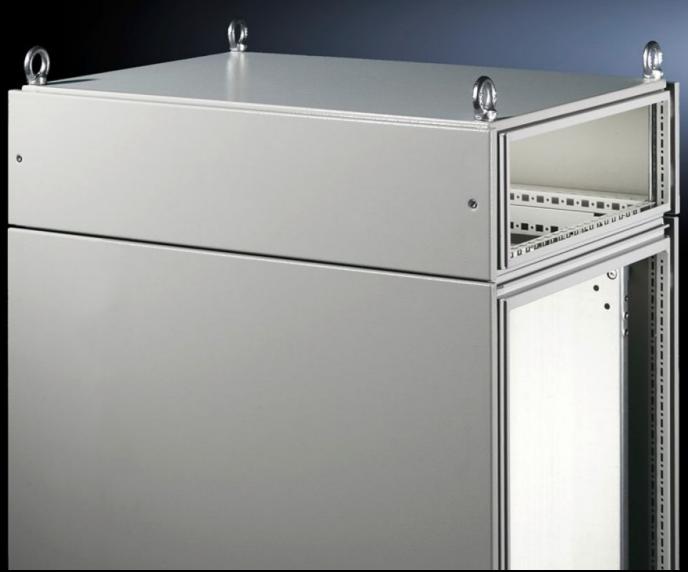

## TS 8801.735 - Top-mounting module for TS

As a cable chamber for cable infeed from above or for power distribution with busbar systems across bayed enclosures.

#### **Features**

| As a cable chamber for cable infeed from above or for power distribution with busbar systems across bayed enclosures. The TS cover plate supplied as standard is used to finish off at the top. |
|-------------------------------------------------------------------------------------------------------------------------------------------------------------------------------------------------|
| Sheet steel, 1.5 mm                                                                                                                                                                             |
| Spray-finished, textured paint                                                                                                                                                                  |
| Similar to RAL 7035                                                                                                                                                                             |
| Frame module 2 trim panels front/rear 8 retainers with automatic potential equalisation 4 tapped rods with eyebolts                                                                             |
| The top baying cover cannot be fitted                                                                                                                                                           |
| Height: 200 mm                                                                                                                                                                                  |
| IP 55                                                                                                                                                                                           |
| Enclosure type: TS<br>Width: = 600 mm<br>Depth: = 600 mm                                                                                                                                        |
| 1 pc(s).                                                                                                                                                                                        |
| 11.061                                                                                                                                                                                          |
|                                                                                                                                                                                                 |