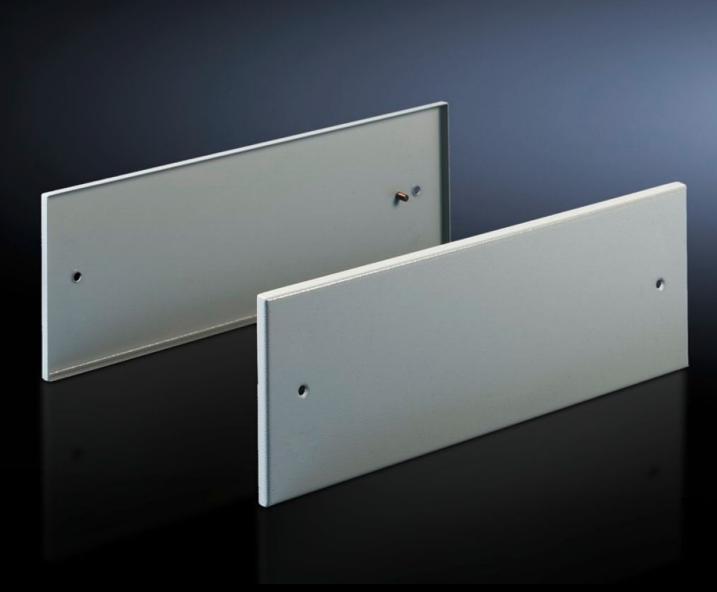

## TS 8801.775 - Side panel for top-mounting module TS

To finish off the side of a top mounting module or bayed suite.

## **Features**

| Model No.             | TS 8801.775                                                     |
|-----------------------|-----------------------------------------------------------------|
| Product description   | To finish off the side of a top mounting module or bayed suite. |
| Material              | Sheet steel, 1.5 mm                                             |
| Surface finish        | Spray-finished, textured paint                                  |
| Colour                | RAL 7035                                                        |
| Supply includes       | Assembly parts                                                  |
| Dimensions            | Height: 200 mm                                                  |
| Packs of              | 2 pc(s).                                                        |
| Net weight            | 3                                                               |
| Gross weight          | 3.428                                                           |
| Customs tariff number | 94039910                                                        |
| EAN                   | 4028177250512                                                   |
| ETIM 9                | EC002524                                                        |
| ECLASS 8.0            | 27182101                                                        |