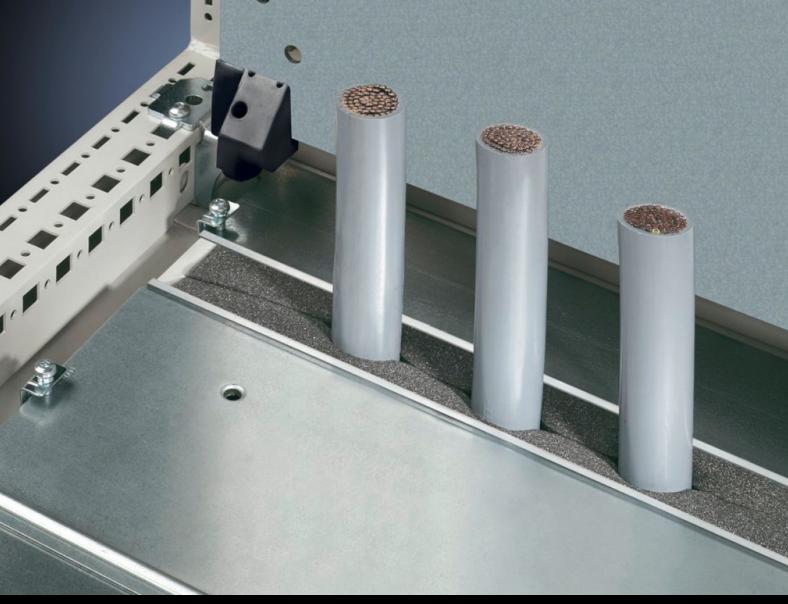

## TS 8802.100 - Section for cable entry, centre for TS, TP

For top-mounting on gland plates.

#### **Features**

| Model No.                            | TS 8802.100                                                                                                                                                                             |
|--------------------------------------|-----------------------------------------------------------------------------------------------------------------------------------------------------------------------------------------|
| Product description                  | For sealing the cable entry between the gland plates.                                                                                                                                   |
| Benefits                             | Particularly well-suited to cables with identical cross-sections                                                                                                                        |
| Technical specifications             | Foam rubber cable clamp strip: Cross-section: 30 x 25 mm                                                                                                                                |
| Applications                         | For top-mounting on gland plates.                                                                                                                                                       |
| Material                             | Extruded aluminium section Foam rubber cable clamp strip: PU foam                                                                                                                       |
| Supply includes                      | Plug-in sections, incl. foam rubber clamp strip                                                                                                                                         |
| Note                                 | 2 pc(s). are sufficient for one base opening up to an enclosure width of 800 mm From an enclosure width of 1000 mm, two base openings are provided. 4 packs per enclosure may be fitted |
| To fit                               | Enclosure type: TS: = 1,000 mm<br>Enclosure type: TP                                                                                                                                    |
| IP protection category to IEC 60 529 | IP 55 if installed correctly                                                                                                                                                            |
| Packs of                             | 4 pc(s).                                                                                                                                                                                |
| Net weight                           | 0.32                                                                                                                                                                                    |
| Gross weight                         | 0.351                                                                                                                                                                                   |
| Customs tariff number                | 76042990                                                                                                                                                                                |
|                                      |                                                                                                                                                                                         |