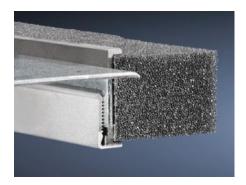

## TS 8802.160 - Section for cable entry, centre for TS, TP

For top-mounting on gland plates.

#### **Features**

| Model No.                            | TS 8802.160                                                                                                                                                                                      |
|--------------------------------------|--------------------------------------------------------------------------------------------------------------------------------------------------------------------------------------------------|
| Product description                  | For sealing the cable entry between the gland plates.                                                                                                                                            |
| Benefits                             | Particularly well-suited to cables with identical cross-sections                                                                                                                                 |
| Technical specifications             | Foam rubber cable clamp strip: Cross-section: 30 x 25 mm                                                                                                                                         |
| Applications                         | For top-mounting on gland plates.                                                                                                                                                                |
| Material                             | Extruded aluminium section Foam rubber cable clamp strip: PU foam                                                                                                                                |
| Supply includes                      | Plug-in sections, incl. foam rubber clamp strip                                                                                                                                                  |
| Note                                 | 2 pc(s). are sufficient for one base opening up to an enclosure width<br>of 800 mm<br>From an enclosure width of 1000 mm, two base openings are<br>provided. 4 packs per enclosure may be fitted |
| To fit                               | Enclosure type: TS: = 1,600 mm<br>Enclosure type: TP                                                                                                                                             |
| IP protection category to IEC 60 529 | IP 55 if installed correctly                                                                                                                                                                     |
| Packs of                             | 4 pc(s).                                                                                                                                                                                         |
| Net weight                           | 0.592                                                                                                                                                                                            |
| Gross weight                         | 0.6                                                                                                                                                                                              |
| Customs tariff number                | 76042990                                                                                                                                                                                         |
|                                      |                                                                                                                                                                                                  |