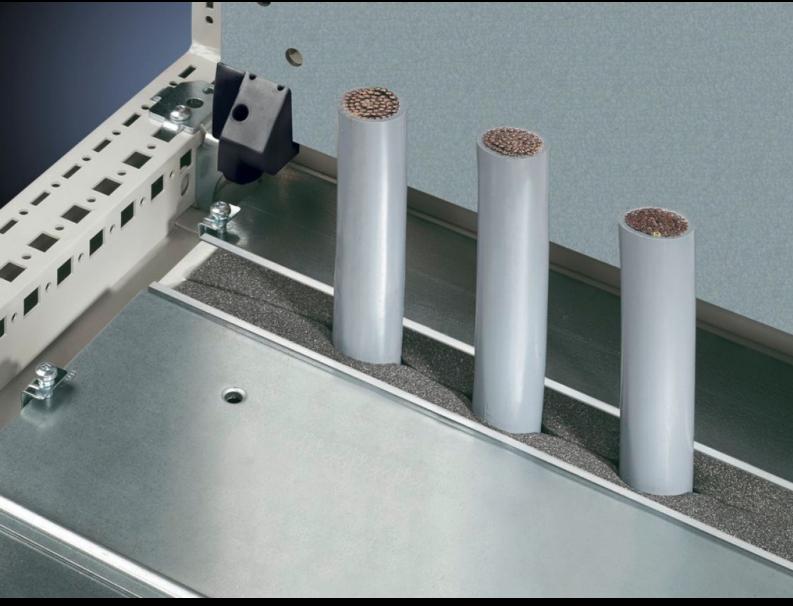

## TS 8802.160 - Section for cable entry, centre for TS, TP

For top-mounting on gland plates.

#### **Features**

| Model No.                            | TS 8802.160                                                                                                                                                                                      |
|--------------------------------------|--------------------------------------------------------------------------------------------------------------------------------------------------------------------------------------------------|
| Product description                  | For sealing the cable entry between the gland plates.                                                                                                                                            |
| Benefits                             | Particularly well-suited to cables with identical cross-sections                                                                                                                                 |
| Technical specifications             | Foam rubber cable clamp strip: Cross-section: 30 x 25 mm                                                                                                                                         |
| Applications                         | For top-mounting on gland plates.                                                                                                                                                                |
| Material                             | Extruded aluminium section Foam rubber cable clamp strip: PU foam                                                                                                                                |
| Supply includes                      | Plug-in sections, incl. foam rubber clamp strip                                                                                                                                                  |
| Note                                 | 2 pc(s). are sufficient for one base opening up to an enclosure width<br>of 800 mm<br>From an enclosure width of 1000 mm, two base openings are<br>provided. 4 packs per enclosure may be fitted |
| To fit                               | Enclosure type: TS: = 1,600 mm<br>Enclosure type: TP                                                                                                                                             |
| IP protection category to IEC 60 529 | IP 55 if installed correctly                                                                                                                                                                     |
| Packs of                             | 4 pc(s).                                                                                                                                                                                         |
| Net weight                           | 0.592                                                                                                                                                                                            |
| Gross weight                         | 0.6                                                                                                                                                                                              |
| Customs tariff number                | 76042990                                                                                                                                                                                         |
|                                      |                                                                                                                                                                                                  |