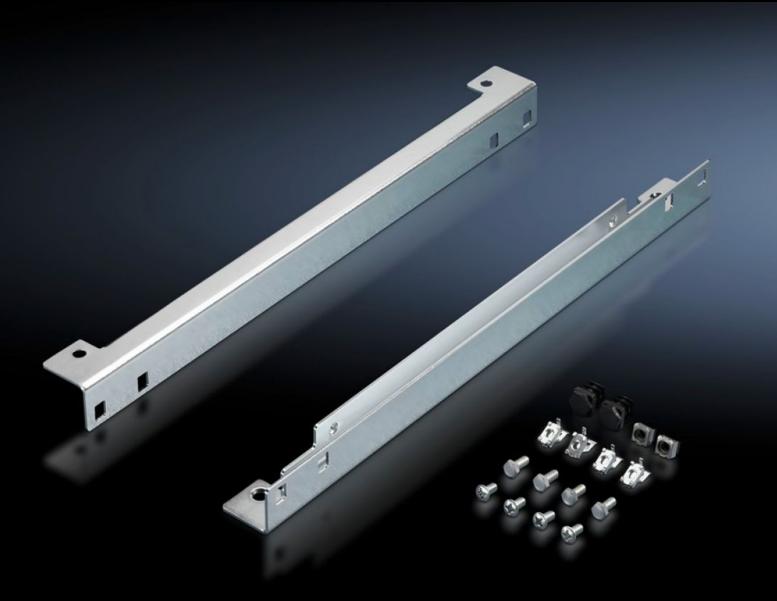

## TS 8802.220 - Slide rail for mounting plate TS

For inserting the mounting plates from the side.

#### **Features**

| Model No.            | TS 8802.220                                                                                                                                                                                      |
|----------------------|--------------------------------------------------------------------------------------------------------------------------------------------------------------------------------------------------|
| Product description  | For inserting the mounting plates from the side.                                                                                                                                                 |
| Applications         | With enclosure depth 400 mm, a mounting depth of 105 - 330 mm is supported With enclosure depth 500 mm, a mounting depth of 105 - 430 mm is supported                                            |
|                      | With enclosure depth 600 mm, a mounting depth of 105 - 530 mm is supported                                                                                                                       |
|                      | With enclosure depth 800 mm, a mounting depth of 105 - 730 mm is supported                                                                                                                       |
| Material             | Sheet steel                                                                                                                                                                                      |
| Surface finish       | Zinc-plated                                                                                                                                                                                      |
| Supply includes      | Assembly parts                                                                                                                                                                                   |
| Installation options | Mounting of the slide rails directly on the enclosure frame, depth-<br>adjustable on a 25 mm pitch pattern<br>Attachment of the mounting plate to the slide rails via captive nuts<br>and screws |
| To fit               | Enclosure type: TS<br>Width: = 1,200 mm                                                                                                                                                          |
| Packs of             | 1 pc(s).                                                                                                                                                                                         |
| Net weight           | 5.687                                                                                                                                                                                            |
|                      |                                                                                                                                                                                                  |