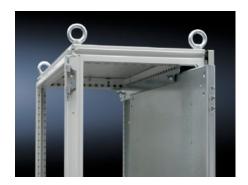

## TS 8802.220 - Slide rail for mounting plate TS

For inserting the mounting plates from the side.

#### **Features**

| Model No.            | TS 8802.220                                                                                                                                                                                      |
|----------------------|--------------------------------------------------------------------------------------------------------------------------------------------------------------------------------------------------|
| Product description  | For inserting the mounting plates from the side.                                                                                                                                                 |
| Applications         | With enclosure depth 400 mm, a mounting depth of 105 - 330 mm is supported With enclosure depth 500 mm, a mounting depth of 105 - 430 mm is supported                                            |
|                      | With enclosure depth 600 mm, a mounting depth of 105 - 530 mm is supported                                                                                                                       |
|                      | With enclosure depth 800 mm, a mounting depth of 105 - 730 mm is supported                                                                                                                       |
| Material             | Sheet steel                                                                                                                                                                                      |
| Surface finish       | Zinc-plated                                                                                                                                                                                      |
| Supply includes      | Assembly parts                                                                                                                                                                                   |
| Installation options | Mounting of the slide rails directly on the enclosure frame, depth-<br>adjustable on a 25 mm pitch pattern<br>Attachment of the mounting plate to the slide rails via captive nuts<br>and screws |
| To fit               | Enclosure type: TS<br>Width: = 1,200 mm                                                                                                                                                          |
| Packs of             | 1 pc(s).                                                                                                                                                                                         |
| Net weight           | 5.687                                                                                                                                                                                            |
|                      |                                                                                                                                                                                                  |