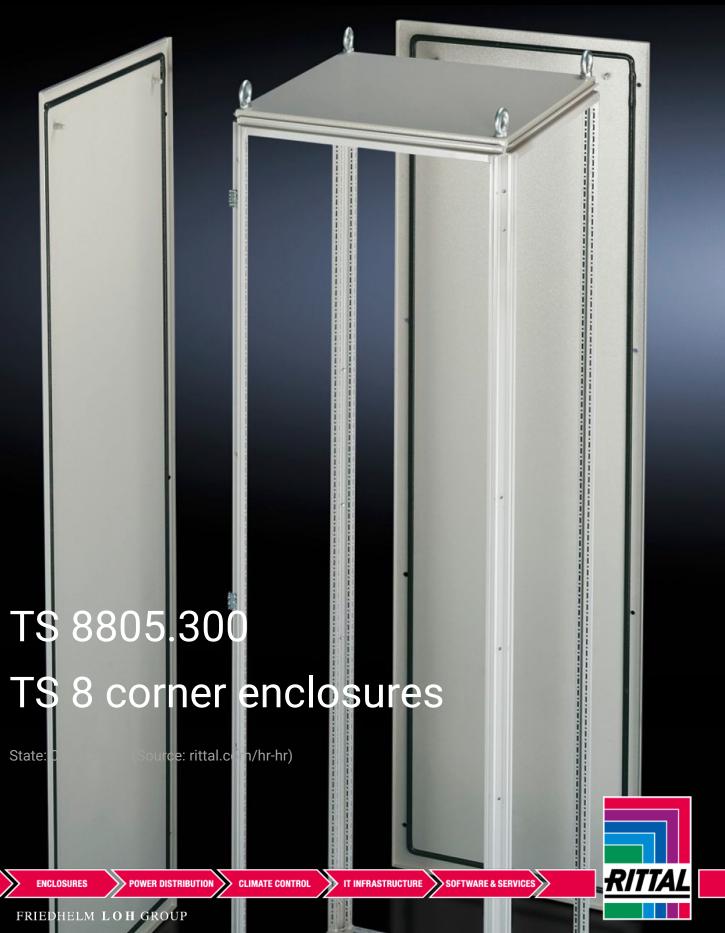

## TS 8805.300 - TS 8 corner enclosures

For corner baying of TS 8 enclosures, also with different depths.

## **Features**

| Model No.             | TS 8805.300                                                                                                                                                                                                                                                                                                                                                                                                                                                                                            |
|-----------------------|--------------------------------------------------------------------------------------------------------------------------------------------------------------------------------------------------------------------------------------------------------------------------------------------------------------------------------------------------------------------------------------------------------------------------------------------------------------------------------------------------------|
| Product description   | The corner enclosure and the supplied components will accommodate the various baying options of the TS 8 frame on all outer surfaces. Fitted with a rear panel and an asymmetrical side panel, the corner enclosure also permits the option of baying in both the width and depth. The gland plates are aligned parallel to the rear panel. In TS 8 enclosures with a square footprint, the gland plates may also be rotated through 90°. The baying system is identical to all other TS 8 enclosures. |
| Material              | Sheet steel, 1.5 mm                                                                                                                                                                                                                                                                                                                                                                                                                                                                                    |
| Surface finish        | Enclosure frame, roof, rear wall and side panel: Dipcoat-primed, powder-coated on the outside, textured paint Gland plates: Zinc-plated                                                                                                                                                                                                                                                                                                                                                                |
| Colour                | RAL 7035                                                                                                                                                                                                                                                                                                                                                                                                                                                                                               |
| Supply includes       | Enclosure frame Roof Rear wall (on the longest side) Side panel, asymmetrical Gland plates (divided in a longitudinal direction)                                                                                                                                                                                                                                                                                                                                                                       |
| Note on Model No.     | Extended delivery times.                                                                                                                                                                                                                                                                                                                                                                                                                                                                               |
| Dimensions            | Width: 800 mm<br>Height: 2,000 mm<br>Depth: 500 mm                                                                                                                                                                                                                                                                                                                                                                                                                                                     |
| Packs of              | 1 pc(s).                                                                                                                                                                                                                                                                                                                                                                                                                                                                                               |
| Net weight            | 98.459                                                                                                                                                                                                                                                                                                                                                                                                                                                                                                 |
| Gross weight          | 103.641                                                                                                                                                                                                                                                                                                                                                                                                                                                                                                |
| Customs tariff number | 94032080                                                                                                                                                                                                                                                                                                                                                                                                                                                                                               |
| EAN                   | 4028177253186                                                                                                                                                                                                                                                                                                                                                                                                                                                                                          |