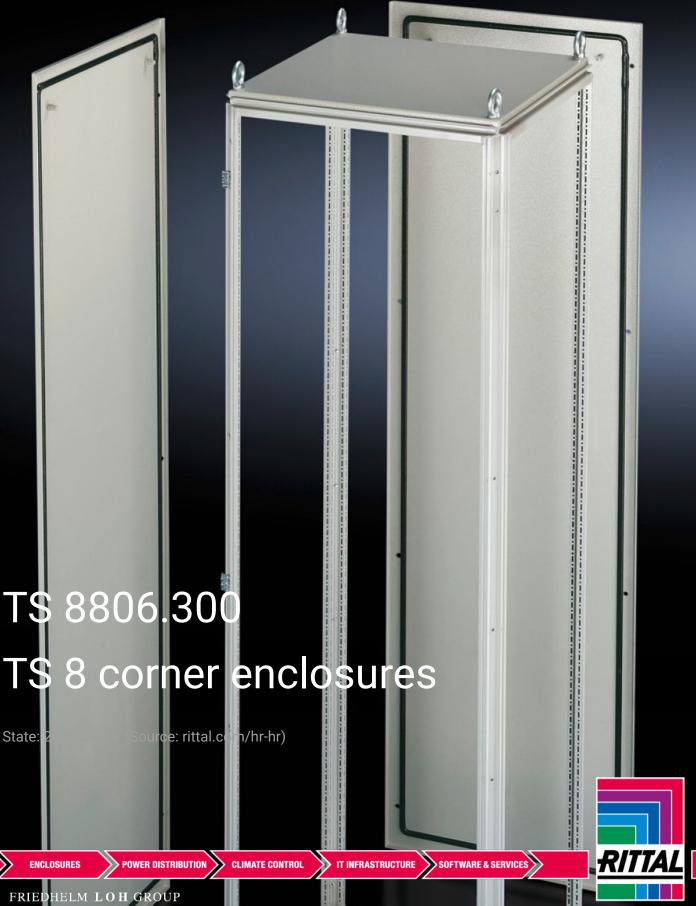

## TS 8806.300 - TS 8 corner enclosures

For corner baying of TS 8 enclosures, also with different depths.

## **Features**

| Model No.             | TS 8806.300                                                                                                                                                                                                                                                                                                                                                                                                                                                                                            |
|-----------------------|--------------------------------------------------------------------------------------------------------------------------------------------------------------------------------------------------------------------------------------------------------------------------------------------------------------------------------------------------------------------------------------------------------------------------------------------------------------------------------------------------------|
| Product description   | The corner enclosure and the supplied components will accommodate the various baying options of the TS 8 frame on all outer surfaces. Fitted with a rear panel and an asymmetrical side panel, the corner enclosure also permits the option of baying in both the width and depth. The gland plates are aligned parallel to the rear panel. In TS 8 enclosures with a square footprint, the gland plates may also be rotated through 90°. The baying system is identical to all other TS 8 enclosures. |
| Material              | Sheet steel, 1.5 mm                                                                                                                                                                                                                                                                                                                                                                                                                                                                                    |
| Surface finish        | Enclosure frame, roof, rear wall and side panel: Dipcoat-primed, powder-coated on the outside, textured paint Gland plates: Zinc-plated                                                                                                                                                                                                                                                                                                                                                                |
| Colour                | RAL 7035                                                                                                                                                                                                                                                                                                                                                                                                                                                                                               |
| Supply includes       | Enclosure frame<br>Roof<br>Rear wall (on the longest side)<br>Side panel, asymmetrical<br>Gland plates (divided in a longitudinal direction)                                                                                                                                                                                                                                                                                                                                                           |
| Note on Model No.     | Extended delivery times.                                                                                                                                                                                                                                                                                                                                                                                                                                                                               |
| Dimensions            | Width: 800 mm<br>Height: 2,000 mm<br>Depth: 600 mm                                                                                                                                                                                                                                                                                                                                                                                                                                                     |
| Packs of              | 1 pc(s).                                                                                                                                                                                                                                                                                                                                                                                                                                                                                               |
| Net weight            | 125                                                                                                                                                                                                                                                                                                                                                                                                                                                                                                    |
| Gross weight          | 130                                                                                                                                                                                                                                                                                                                                                                                                                                                                                                    |
| Customs tariff number | 94032080                                                                                                                                                                                                                                                                                                                                                                                                                                                                                               |
| EAN                   | 4028177253193                                                                                                                                                                                                                                                                                                                                                                                                                                                                                          |