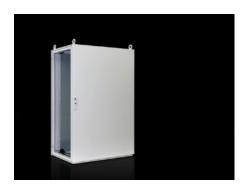

## TS 8815.500 - Baying systems TS 8

The TS 8 sheet steel baying system, with its symmetrical profile in the width and depth, offers a significant space gain, plus simple interior installation. This likewise ensures bayability from all sides. Additionally, the integral, automatic potential equalisation of all enclosure panels and the triple surface treatment ensure optimum safety.

### **Features**

| Supply includes                   | Enclosure frame<br>Door(s)                                    |
|-----------------------------------|---------------------------------------------------------------|
|                                   | R/h door hinge with single-door enclosures, may be swapped to |
|                                   | opposite side                                                 |
|                                   | Roof plate                                                    |
|                                   | Rear panel                                                    |
|                                   | 4 eyebolts                                                    |
|                                   | Lock: 3 mm double-bit                                         |
|                                   | Gland plates                                                  |
|                                   | Mounting plate 2 TS punched rails 18 x 38 mm                  |
|                                   |                                                               |
| Dimensions                        | Width: 800 mm                                                 |
|                                   | Height: 1,200 mm                                              |
|                                   | Depth: 500 mm                                                 |
| Dimensions mounting plate (W x H) | 699 mm x 1,096 mm                                             |
| Protection category to IEC 60 529 | IP 55                                                         |
| Protection category NEMA          | NEMA 1                                                        |
|                                   | NEMA 12                                                       |
| Type rating to UL 50E             | Type 1                                                        |
|                                   | Type 12                                                       |
| IK Code                           | IK09                                                          |
| Number of doors                   | 1                                                             |
| Basic material                    | Sheet steel                                                   |
| Packs of                          | 1 pc(s).                                                      |
| Net weight                        | 87.533                                                        |
| Gross weight                      | 93.2                                                          |
| EAN                               | 4028177522831                                                 |
| ETIM 9                            | EC000261                                                      |
| ECLASS 8.0                        | 27180101                                                      |
|                                   |                                                               |