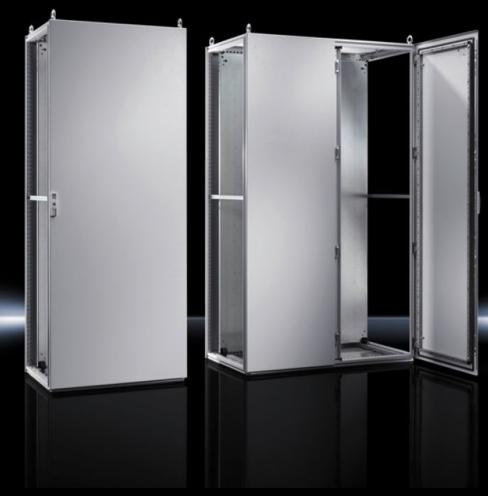

## TS 8815.500 - Baying systems TS 8

The TS 8 sheet steel baying system, with its symmetrical profile in the width and depth, offers a significant space gain, plus simple interior installation. This likewise ensures bayability from all sides. Additionally, the integral, automatic potential equalisation of all enclosure panels and the triple surface treatment ensure optimum safety.

#### **Features**

| TS 8815.500                                                     |
|-----------------------------------------------------------------|
| Enclosure frame: Sheet steel, 1.5 mm                            |
| Roof: Sheet steel, 1.5 mm                                       |
| Door: Sheet steel, 2.0 mm                                       |
| Rear panel: Sheet steel, 1.5 mm                                 |
| Gland plates: Sheet steel, 1.5 mm                               |
| Mounting plate: Sheet steel, 3.0 mm                             |
| Enclosure frame: Dipcoat-primed                                 |
| Door, roof and rear panel: Dipcoat-primed, powder-coated on the |
| outside, textured paint                                         |
| Mounting plate and gland plates: Zinc-plated                    |
| RAL 7035                                                        |
|                                                                 |

### **Features**

| Supply includes                   | Enclosure frame<br>Door(s)                                    |
|-----------------------------------|---------------------------------------------------------------|
|                                   | R/h door hinge with single-door enclosures, may be swapped to |
|                                   | opposite side                                                 |
|                                   | Roof plate                                                    |
|                                   | Rear panel                                                    |
|                                   | 4 eyebolts                                                    |
|                                   | Lock: 3 mm double-bit                                         |
|                                   | Gland plates                                                  |
|                                   | Mounting plate 2 TS punched rails 18 x 38 mm                  |
|                                   |                                                               |
| Dimensions                        | Width: 800 mm                                                 |
|                                   | Height: 1,200 mm                                              |
|                                   | Depth: 500 mm                                                 |
| Dimensions mounting plate (W x H) | 699 mm x 1,096 mm                                             |
| Protection category to IEC 60 529 | IP 55                                                         |
| Protection category NEMA          | NEMA 1                                                        |
|                                   | NEMA 12                                                       |
| Type rating to UL 50E             | Type 1                                                        |
|                                   | Type 12                                                       |
| IK Code                           | IK09                                                          |
| Number of doors                   | 1                                                             |
| Basic material                    | Sheet steel                                                   |
| Packs of                          | 1 pc(s).                                                      |
| Net weight                        | 87.533                                                        |
| Gross weight                      | 93.2                                                          |
| EAN                               | 4028177522831                                                 |
| ETIM 9                            | EC000261                                                      |
| ECLASS 8.0                        | 27180101                                                      |
|                                   |                                                               |