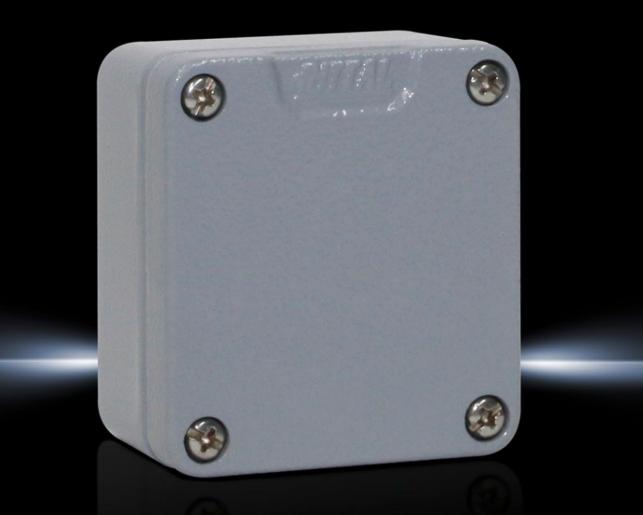

### GA 9101.210 - Cast aluminium enclosures GA

Spray-finished cast aluminium enclosure. Protection category IP 66.

#### Features

| Model No.                         | GA 9101.210                                                                                                                     |
|-----------------------------------|---------------------------------------------------------------------------------------------------------------------------------|
| Material                          | Enclosure: Cast aluminium<br>Cover: Cast aluminium, all-round CR cellular rubber cord seal                                      |
| Surface finish                    | Textured paint                                                                                                                  |
| Colour                            | RAL 7001                                                                                                                        |
| Supply includes                   | Enclosure with cover<br>Cover screws, captive<br>Screws for attaching support rails<br>Screw for connection of the PE conductor |
| Protection category NEMA          | NEMA 4                                                                                                                          |
| Protection category to IEC 60 529 | IP 66                                                                                                                           |
| IK Code                           | IK08                                                                                                                            |
| Dimensions                        | Width: 58 mm<br>Height: 64 mm<br>Depth: 36 mm                                                                                   |
| Basic material                    | Cast aluminium                                                                                                                  |
| Packs of                          | 5 pc(s).                                                                                                                        |
| Net weight                        | 0.645                                                                                                                           |