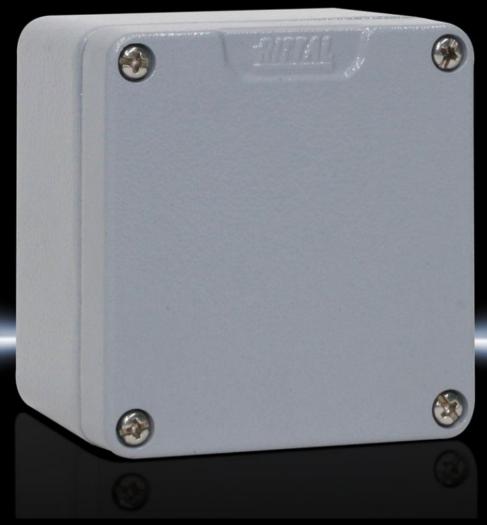

## GA 9104.210 - Cast aluminium enclosures GA

Spray-finished cast aluminium enclosure. Protection category IP 66.

#### **Features**

| Model No.                         | GA 9104.210                                                                                |
|-----------------------------------|--------------------------------------------------------------------------------------------|
| Material                          | Enclosure: Cast aluminium<br>Cover: Cast aluminium, all-round CR cellular rubber cord seal |
| Surface finish                    | Textured paint                                                                             |
| Colour                            | RAL 7001                                                                                   |
| Supply includes                   | Enclosure with cover                                                                       |
|                                   | Cover screws, captive                                                                      |
|                                   | Screws for attaching support rails                                                         |
|                                   | Screw for connection of the PE conductor                                                   |
| Protection category NEMA          | NEMA 4                                                                                     |
| Protection category to IEC 60 529 | IP 66                                                                                      |
| IK Code                           | IK08                                                                                       |
| Dimensions                        | Width: 75 mm                                                                               |
|                                   | Height: 80 mm                                                                              |
|                                   | Depth: 58 mm                                                                               |
| Basic material                    | Cast aluminium                                                                             |
| Packs of                          | 1 pc(s).                                                                                   |
| Net weight                        | 0.3                                                                                        |
|                                   |                                                                                            |