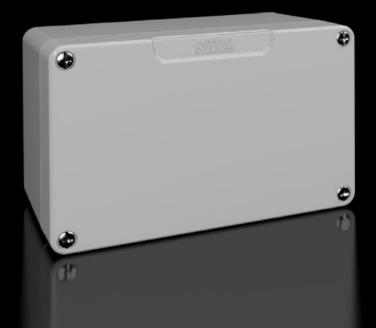

## GA 9105.210 - Cast aluminium enclosures GA

Spray-finished cast aluminium enclosure. Protection category IP 66.

#### Features

| Model No.                         | GA 9105.210                                                                                                                     |
|-----------------------------------|---------------------------------------------------------------------------------------------------------------------------------|
| Material                          | Enclosure: Cast aluminium<br>Cover: Cast aluminium, all-round CR cellular rubber cord seal                                      |
| Surface finish                    | Textured paint                                                                                                                  |
| Colour                            | RAL 7001                                                                                                                        |
| Supply includes                   | Enclosure with cover<br>Cover screws, captive<br>Screws for attaching support rails<br>Screw for connection of the PE conductor |
| Protection category NEMA          | NEMA 4                                                                                                                          |
| Protection category to IEC 60 529 | IP 66                                                                                                                           |
| IK Code                           | IK08                                                                                                                            |
| Dimensions                        | Width: 125 mm<br>Height: 80 mm<br>Depth: 58 mm                                                                                  |
| Basic material                    | Cast aluminium                                                                                                                  |
| Packs of                          | 1 pc(s).                                                                                                                        |
| Net weight                        | 0.43                                                                                                                            |