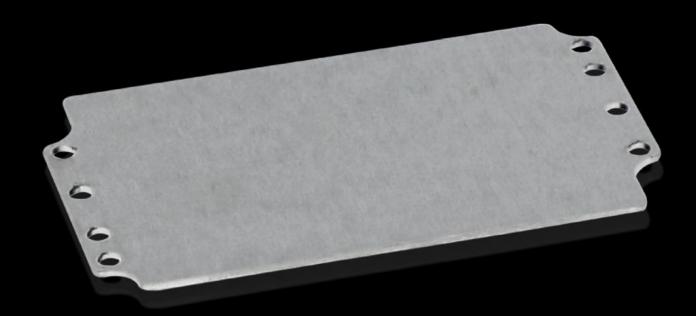

## GA 9105.700 Mounting plate

State: 06.09.2025. (Source: rittal.com/hr-hr)

## GA 9105.700 - Mounting plate for GA

For individual interior installation, with mounting holes.

## **Features**

| Model No.                         | GA 9105.700                                                                                                    |
|-----------------------------------|----------------------------------------------------------------------------------------------------------------|
| Product description               | For universal interior installation, with mounting holes.                                                      |
| Material                          | Sheet steel                                                                                                    |
| Surface finish                    | Zinc-plated                                                                                                    |
| Dimensions mounting plate (W x H) | 114 mm x 69 mm                                                                                                 |
| To fit                            | Enclosure type: GA<br>Width: = 125 mm<br>Height: = 80 mm                                                       |
| Packs of                          | 10 pc(s).                                                                                                      |
| Net weight                        | 0.8                                                                                                            |
| Gross weight                      | 0.859                                                                                                          |
| PCF per pack (cradle-to-gate)     | 3.3 kg CO2 eq (Cat B)                                                                                          |
| Note on PCF category              | Category B: PCF value (cradle-to-gate) based on the product weight, approximately calculated and self-declared |
| Customs tariff number             | 73269098                                                                                                       |
| EAN                               | 4028177154261                                                                                                  |
| ETIM 9                            | EC000213                                                                                                       |
| ECLASS 8.0                        | 27409216                                                                                                       |
|                                   |                                                                                                                |