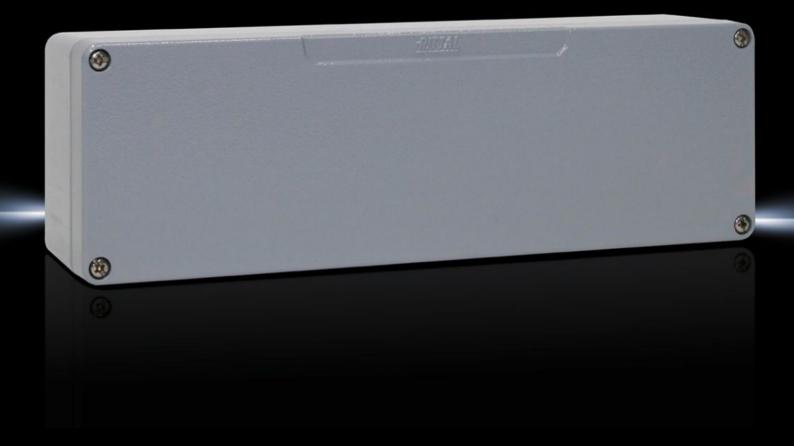

## GA 9107.210 - Cast aluminium enclosures GA

Spray-finished cast aluminium enclosure. Protection category IP 66.

#### **Features**

| Model No.                         | GA 9107.210                                                                                |
|-----------------------------------|--------------------------------------------------------------------------------------------|
| Material                          | Enclosure: Cast aluminium<br>Cover: Cast aluminium, all-round CR cellular rubber cord seal |
| Surface finish                    | Textured paint                                                                             |
| Colour                            | RAL 7001                                                                                   |
| Supply includes                   | Enclosure with cover                                                                       |
|                                   | Cover screws, captive                                                                      |
|                                   | Screws for attaching support rails                                                         |
|                                   | Screw for connection of the PE conductor                                                   |
| Protection category NEMA          | NEMA 4                                                                                     |
| Protection category to IEC 60 529 | IP 66                                                                                      |
| IK Code                           | IK08                                                                                       |
| Dimensions                        | Width: 250 mm                                                                              |
|                                   | Height: 80 mm                                                                              |
|                                   | Depth: 58 mm                                                                               |
| Basic material                    | Cast aluminium                                                                             |
| Packs of                          | 1 pc(s).                                                                                   |
| Net weight                        | 0.7                                                                                        |
|                                   |                                                                                            |