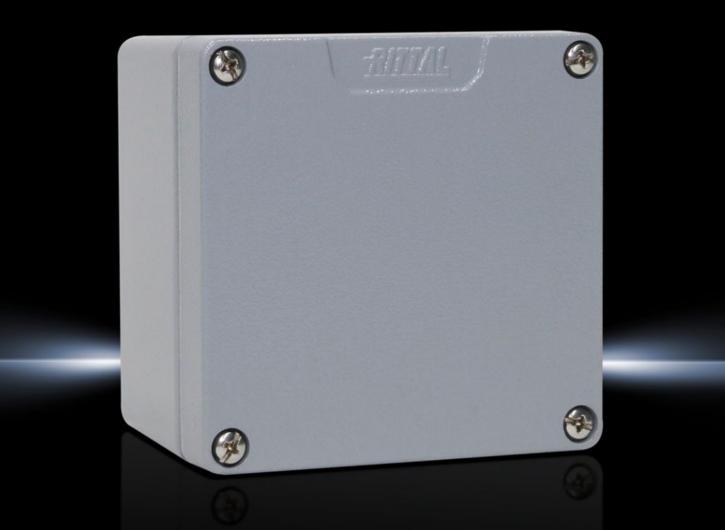

## GA 9108.210 - Cast aluminium enclosures GA

Spray-finished cast aluminium enclosure. Protection category IP 66.

#### Features

| Model No.                         | GA 9108.210                                                                                                                     |
|-----------------------------------|---------------------------------------------------------------------------------------------------------------------------------|
| Material                          | Enclosure: Cast aluminium<br>Cover: Cast aluminium, all-round CR cellular rubber cord seal                                      |
| Surface finish                    | Textured paint                                                                                                                  |
| Colour                            | RAL 7001                                                                                                                        |
| Supply includes                   | Enclosure with cover<br>Cover screws, captive<br>Screws for attaching support rails<br>Screw for connection of the PE conductor |
| Protection category NEMA          | NEMA 4                                                                                                                          |
| Protection category to IEC 60 529 | IP 66                                                                                                                           |
| IK Code                           | IK08                                                                                                                            |
| Dimensions                        | Width: 122 mm<br>Height: 120 mm<br>Depth: 82 mm                                                                                 |
| Basic material                    | Cast aluminium                                                                                                                  |
| Packs of                          | 1 pc(s).                                                                                                                        |
| Net weight                        | 1.05                                                                                                                            |