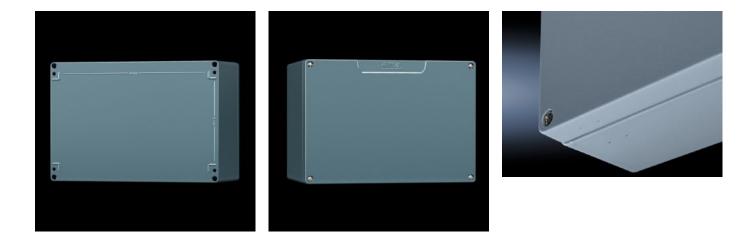

## GA 9108.210 - Cast aluminium enclosures GA

Spray-finished cast aluminium enclosure. Protection category IP 66.

#### Features

| Model No.                         | GA 9108.210                                                                                                                     |
|-----------------------------------|---------------------------------------------------------------------------------------------------------------------------------|
| Material                          | Enclosure: Cast aluminium<br>Cover: Cast aluminium, all-round CR cellular rubber cord seal                                      |
| Surface finish                    | Textured paint                                                                                                                  |
| Colour                            | RAL 7001                                                                                                                        |
| Supply includes                   | Enclosure with cover<br>Cover screws, captive<br>Screws for attaching support rails<br>Screw for connection of the PE conductor |
| Protection category NEMA          | NEMA 4                                                                                                                          |
| Protection category to IEC 60 529 | IP 66                                                                                                                           |
| IK Code                           | IK08                                                                                                                            |
| Dimensions                        | Width: 122 mm<br>Height: 120 mm<br>Depth: 82 mm                                                                                 |
| Basic material                    | Cast aluminium                                                                                                                  |
| Packs of                          | 1 pc(s).                                                                                                                        |
| Net weight                        | 1.05                                                                                                                            |