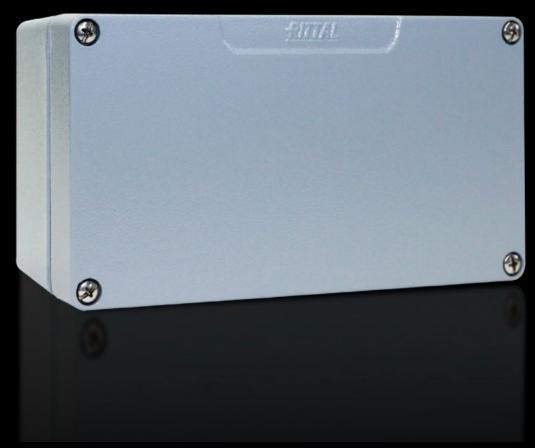

## GA 9110.210 - Cast aluminium enclosures GA

Spray-finished cast aluminium enclosure. Protection category IP 66.

#### **Features**

| Model No.                         | GA 9110.210                                                   |
|-----------------------------------|---------------------------------------------------------------|
| Material                          | Enclosure: Cast aluminium                                     |
|                                   | Cover: Cast aluminium, all-round CR cellular rubber cord seal |
| Surface finish                    | Textured paint                                                |
| Colour                            | RAL 7001                                                      |
| Supply includes                   | Enclosure with cover                                          |
|                                   | Cover screws, captive                                         |
|                                   | Screws for attaching support rails                            |
|                                   | Screw for connection of the PE conductor                      |
| Protection category NEMA          | NEMA 4                                                        |
| Protection category to IEC 60 529 | IP 66                                                         |
| IK Code                           | IK08                                                          |
| Dimensions                        | Width: 220 mm                                                 |
|                                   | Height: 120 mm                                                |
|                                   | Depth: 93 mm                                                  |
| Basic material                    | Cast aluminium                                                |
| Packs of                          | 1 pc(s).                                                      |
| Net weight                        | 1.652                                                         |
|                                   |                                                               |