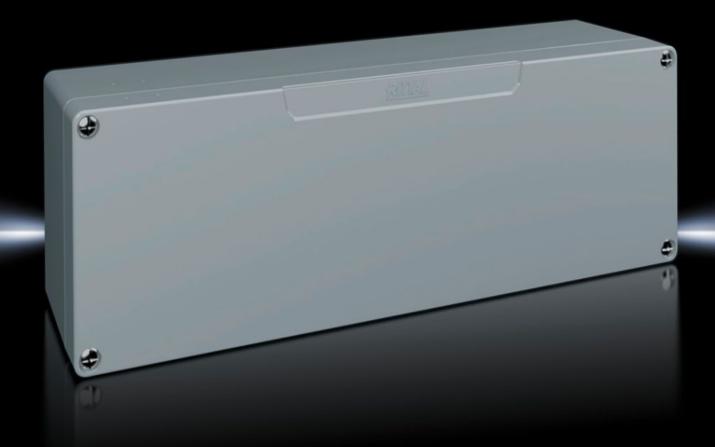

## GA 9111.210 - Cast aluminium enclosures GA

Spray-finished cast aluminium enclosure. Protection category IP 66.

#### **Features**

| Model No.                         | GA 9111.210                                                                                |
|-----------------------------------|--------------------------------------------------------------------------------------------|
| Material                          | Enclosure: Cast aluminium<br>Cover: Cast aluminium, all-round CR cellular rubber cord seal |
| Surface finish                    | Textured paint                                                                             |
| Colour                            | RAL 7001                                                                                   |
| Supply includes                   | Enclosure with cover                                                                       |
|                                   | Cover screws, captive                                                                      |
|                                   | Screws for attaching support rails                                                         |
|                                   | Screw for connection of the PE conductor                                                   |
| Protection category NEMA          | NEMA 4                                                                                     |
| Protection category to IEC 60 529 | IP 66                                                                                      |
| IK Code                           | IK08                                                                                       |
| Dimensions                        | Width: 360 mm                                                                              |
|                                   | Height: 120 mm                                                                             |
|                                   | Depth: 84 mm                                                                               |
| Basic material                    | Cast aluminium                                                                             |
| Packs of                          | 1 pc(s).                                                                                   |
| Net weight                        | 2.2                                                                                        |
|                                   |                                                                                            |