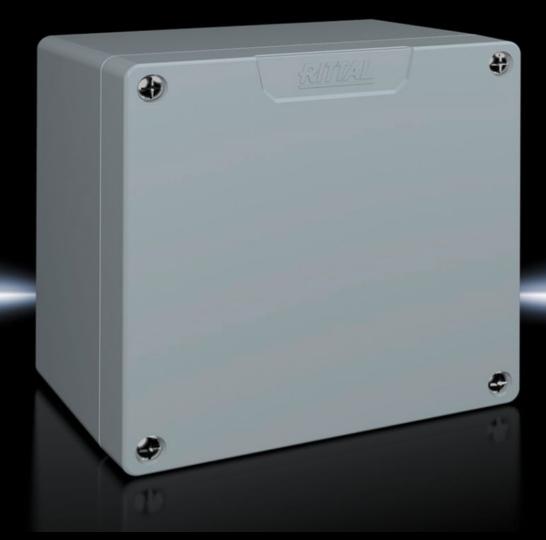

### GA 9112.210 - Cast aluminium enclosures GA

Spray-finished cast aluminium enclosure. Protection category IP 66.

#### **Features**

| Model No.                         | GA 9112.210                                                                                |
|-----------------------------------|--------------------------------------------------------------------------------------------|
| Material                          | Enclosure: Cast aluminium<br>Cover: Cast aluminium, all-round CR cellular rubber cord seal |
| Surface finish                    | Textured paint                                                                             |
| Colour                            | RAL 7001                                                                                   |
| Supply includes                   | Enclosure with cover                                                                       |
|                                   | Cover screws, captive                                                                      |
|                                   | Screws for attaching support rails                                                         |
|                                   | Screw for connection of the PE conductor                                                   |
| Protection category NEMA          | NEMA 4                                                                                     |
| Protection category to IEC 60 529 | IP 66                                                                                      |
| IK Code                           | IK08                                                                                       |
| Dimensions                        | Width: 160 mm                                                                              |
|                                   | Height: 160 mm                                                                             |
|                                   | Depth: 93 mm                                                                               |
| Basic material                    | Cast aluminium                                                                             |
| Packs of                          | 1 pc(s).                                                                                   |
| Net weight                        | 1.69                                                                                       |
|                                   |                                                                                            |