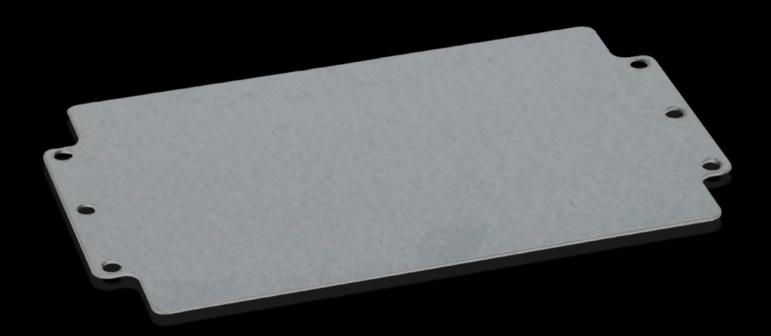

## GA 9113.700 Mounting plate

State: 06.09.2025. (Source: rittal.com/hr-hr)

## GA 9113.700 - Mounting plate for GA

For individual interior installation, with mounting holes.

## **Features**

| Model No.                         | GA 9113.700                                                                                                    |
|-----------------------------------|----------------------------------------------------------------------------------------------------------------|
| Product description               | For universal interior installation, with mounting holes.                                                      |
| Material                          | Sheet steel                                                                                                    |
| Surface finish                    | Zinc-plated                                                                                                    |
| Dimensions mounting plate (W x H) | 245 mm x 142 mm                                                                                                |
| To fit                            | Enclosure type: GA<br>Width: = 260 mm<br>Height: = 160 mm                                                      |
| Packs of                          | 2 pc(s).                                                                                                       |
| Net weight                        | 0.7                                                                                                            |
| Gross weight                      | 0.774                                                                                                          |
| PCF per pack (cradle-to-gate)     | 2.9 kg CO2 eq (Cat B)                                                                                          |
| Note on PCF category              | Category B: PCF value (cradle-to-gate) based on the product weight, approximately calculated and self-declared |
| Customs tariff number             | 94039910                                                                                                       |
| EAN                               | 4028177154339                                                                                                  |
| ETIM 9                            | EC000213                                                                                                       |
| ECLASS 8.0                        | 27409216                                                                                                       |
|                                   |                                                                                                                |