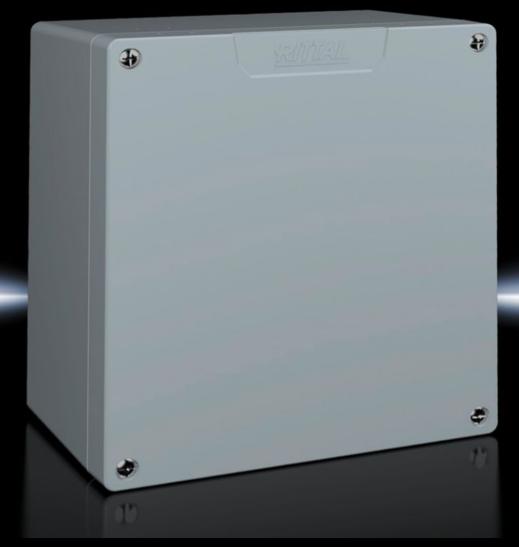

## GA 9116.210 - Cast aluminium enclosures GA

Spray-finished cast aluminium enclosure. Protection category IP 66.

#### **Features**

| GA 9116.210                                                   |
|---------------------------------------------------------------|
| Enclosure: Cast aluminium                                     |
| Cover: Cast aluminium, all-round CR cellular rubber cord seal |
| Textured paint                                                |
| RAL 7001                                                      |
| Enclosure with cover                                          |
| Cover screws, captive                                         |
| Screws for attaching support rails                            |
| Screw for connection of the PE conductor                      |
| NEMA 4                                                        |
| IP 66                                                         |
| IK08                                                          |
| Width: 202 mm                                                 |
| Height: 232 mm                                                |
| Depth: 113 mm                                                 |
| Cast aluminium                                                |
| 1 pc(s).                                                      |
|                                                               |
|                                                               |