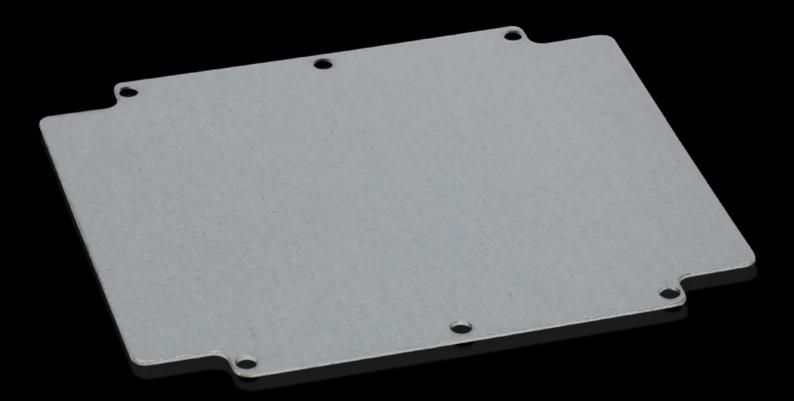

## GA 9116.700 Mounting plate

State: 29.08.2025. (Source: rittal.com/hr-hr)

## GA 9116.700 - Mounting plate for GA

For individual interior installation, with mounting holes.

## **Features**

| Model No.                         | GA 9116.700                                                                                                    |
|-----------------------------------|----------------------------------------------------------------------------------------------------------------|
| Product description               | For universal interior installation, with mounting holes.                                                      |
| Material                          | Sheet steel                                                                                                    |
| Surface finish                    | Zinc-plated                                                                                                    |
| Dimensions mounting plate (W x H) | 183 mm x 214 mm                                                                                                |
| To fit                            | Enclosure type: GA<br>Width: = 202 mm<br>Height: = 232 mm                                                      |
| Packs of                          | 1 pc(s).                                                                                                       |
| Net weight                        | 0.4                                                                                                            |
| Gross weight                      | 0.442                                                                                                          |
| PCF per pack (cradle-to-gate)     | 4.5 kg CO2 eq (Cat B)                                                                                          |
| Note on PCF category              | Category B: PCF value (cradle-to-gate) based on the product weight, approximately calculated and self-declared |
| Customs tariff number             | 94039910                                                                                                       |
| EAN                               | 4028177154360                                                                                                  |
| ETIM 9                            | EC000213                                                                                                       |
| ECLASS 8.0                        | 27409216                                                                                                       |
|                                   |                                                                                                                |