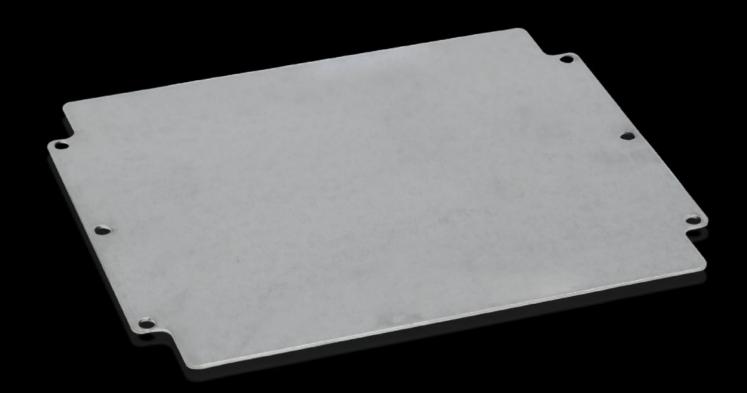

## GA 9117.700 Mounting plate

State: 06.09.2025. (Source: rittal.com/hr-hr)

## GA 9117.700 - Mounting plate for GA

For individual interior installation, with mounting holes.

## **Features**

| Model No.                         | GA 9117.700                                                                                                    |
|-----------------------------------|----------------------------------------------------------------------------------------------------------------|
| Product description               | For universal interior installation, with mounting holes.                                                      |
| Material                          | Sheet steel                                                                                                    |
| Surface finish                    | Zinc-plated                                                                                                    |
| Dimensions mounting plate (W x H) | 264 mm x 214 mm                                                                                                |
| To fit                            | Enclosure type: GA<br>Width: = 280 mm<br>Height: = 232 mm                                                      |
| Packs of                          | 1 pc(s).                                                                                                       |
| Net weight                        | 0.6                                                                                                            |
| Gross weight                      | 0.663                                                                                                          |
| PCF per pack (cradle-to-gate)     | 3.4 kg CO2 eq (Cat B)                                                                                          |
| Note on PCF category              | Category B: PCF value (cradle-to-gate) based on the product weight, approximately calculated and self-declared |
| Customs tariff number             | 94039910                                                                                                       |
| EAN                               | 4028177154377                                                                                                  |
| ETIM 9                            | EC000213                                                                                                       |
| ECLASS 8.0                        | 27409216                                                                                                       |
|                                   |                                                                                                                |