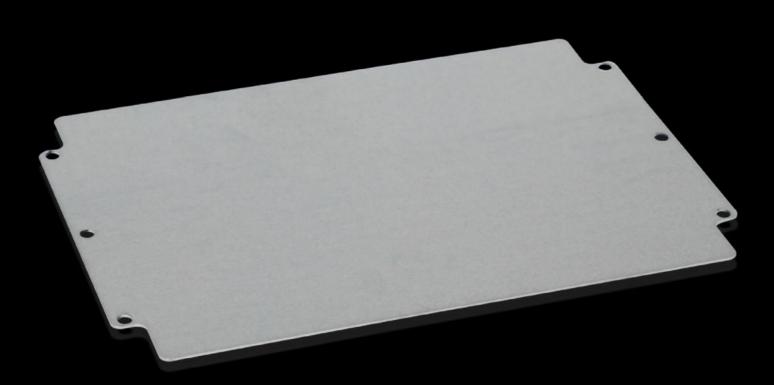

## GA 9118.700 - Mounting plate for GA

For individual interior installation, with mounting holes.

## Features

| Model No.                            | GA 9118.700                                                                                                    |
|--------------------------------------|----------------------------------------------------------------------------------------------------------------|
| Product description                  | For universal interior installation, with mounting holes.                                                      |
| Material                             | Sheet steel                                                                                                    |
| Surface finish                       | Zinc-plated                                                                                                    |
| Dimensions mounting plate (W x<br>H) | 314 mm x 214 mm                                                                                                |
| To fit                               | Enclosure type: GA<br>GA<br>Width: = 330 mm<br>Height: = 230 mm                                                |
| Packs of                             | 1 pc(s).                                                                                                       |
| Net weight                           | 0.77                                                                                                           |
| Gross weight                         | 0.78                                                                                                           |
| PCF per pack (cradle-to-gate)        | 4 kg CO2 eq (Cat B)                                                                                            |
| Note on PCF category                 | Category B: PCF value (cradle-to-gate) based on the product weight, approximately calculated and self-declared |
| Customs tariff number                | 73269098                                                                                                       |
| EAN                                  | 4028177154384                                                                                                  |
| ETIM 9                               | EC000213                                                                                                       |
|                                      |                                                                                                                |