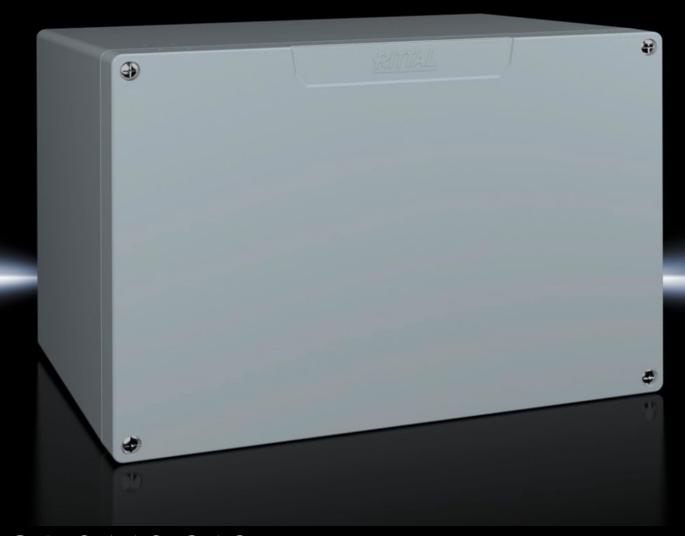

### GA 9119.210 - Cast aluminium enclosures GA

Spray-finished cast aluminium enclosure. Protection category IP 66.

#### **Features**

| Model No.                         | GA 9119.210                                                                                |
|-----------------------------------|--------------------------------------------------------------------------------------------|
| Material                          | Enclosure: Cast aluminium<br>Cover: Cast aluminium, all-round CR cellular rubber cord seal |
| Surface finish                    | Textured paint                                                                             |
| Colour                            | RAL 7001                                                                                   |
| Supply includes                   | Enclosure with cover                                                                       |
|                                   | Cover screws, captive                                                                      |
|                                   | Screws for attaching support rails                                                         |
|                                   | Screw for connection of the PE conductor                                                   |
| Protection category NEMA          | NEMA 4                                                                                     |
| Protection category to IEC 60 529 | IP 66                                                                                      |
| IK Code                           | IK08                                                                                       |
| Dimensions                        | Width: 330 mm                                                                              |
|                                   | Height: 230 mm                                                                             |
|                                   | Depth: 183 mm                                                                              |
| Basic material                    | Cast aluminium                                                                             |
| Packs of                          | 1 pc(s).                                                                                   |
| Net weight                        | 4.5                                                                                        |
|                                   |                                                                                            |