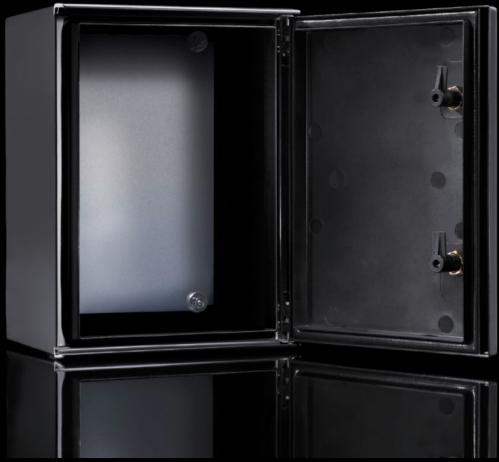

# KEL 9206.600 - Ex enclosures Plastic, empty enclosure with hinged door

Ex enclosure with hinged door, plastic

#### **Features**

| Model No.                         | KEL 9206.600                                                                                                                                         |
|-----------------------------------|------------------------------------------------------------------------------------------------------------------------------------------------------|
| Applications                      | Zone 1 and 2 or 21 and 22 to 2014/34/EC                                                                                                              |
|                                   | Ambient temperature range: -30 °C+80 °C                                                                                                              |
|                                   | The specified temperatures may be limited by the installed equipment                                                                                 |
|                                   | Explosion protection category to EN 60 079: Equipment protection thanks to increased safety (Ex e), equipment protection thanks to enclosure (Ex tb) |
| Material                          | Fibre-glass-reinforced unsaturated polyester, surface resistance: <                                                                                  |
|                                   | Door: Fibreglass-reinforced unsaturated polyester, surface                                                                                           |
|                                   | resistance: < 10 \( Ω \), all-round foamed-in silicone seal                                                                                          |
|                                   | Mounting plate: Sheet steel, zinc-plated                                                                                                             |
| Colour                            | RAL 9011                                                                                                                                             |
| Supply includes                   | Enclosure                                                                                                                                            |
|                                   | Door                                                                                                                                                 |
|                                   | Mounting plate                                                                                                                                       |
| Dimensions                        | Width: 600 mm                                                                                                                                        |
|                                   | Height: 600 mm                                                                                                                                       |
|                                   | Depth: 200 mm                                                                                                                                        |
| Dimensions mounting plate (W x H) | 545 mm x 550 mm                                                                                                                                      |

#### **Features**

| Certificate IEC EX PTB 10.0011U         | Yes                                                                     |
|-----------------------------------------|-------------------------------------------------------------------------|
| Certificate PTB 03 ATEX 1011U           | Yes                                                                     |
| Basic material                          | Plastic                                                                 |
| Lock                                    | Lock version: Cam<br>Number of locks: 2<br>Lock insert: 3 mm double-bit |
| IP protection category to IEC 60<br>529 | IP 66                                                                   |
| Packs of                                | 1 pc(s).                                                                |
| Weight/pack                             | 15,9 kg                                                                 |
| Customs tariff number                   | 94037000                                                                |
| EAN                                     | 4028177138360                                                           |
| ETIM 7.0                                | EC002503                                                                |
| ECLASS 8.0                              | 27180502                                                                |