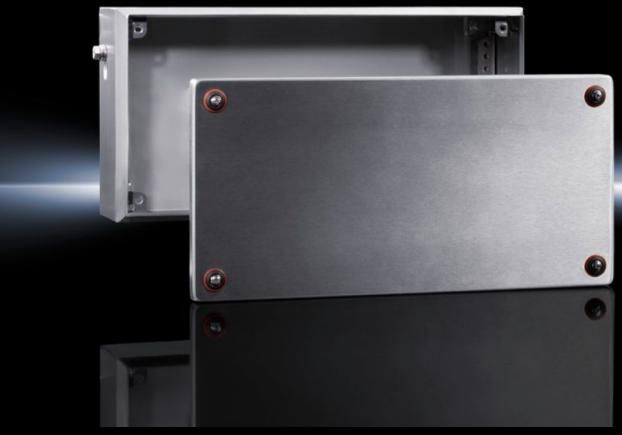

# KEL 9305.000 - Ex enclosures Stainless steel, empty enclosure with screw fastened cover

Ex enclosure with screw-fastened cover, stainless steel

#### **Features**

| Model No.       | KEL 9305.000                                                         |
|-----------------|----------------------------------------------------------------------|
| Design          | Ex enclosures                                                        |
| Applications    | Zone 1 and 2 or 21 and 22 to 2014/34/EC                              |
|                 | Ambient temperature range: -30 °C+80 °C                              |
|                 | The specified temperatures may be limited by the installed equipment |
|                 | Explosion protection category to EN 60 079: Equipment protection     |
|                 | thanks to increased safety (Ex e), equipment protection thanks to    |
|                 | enclosure (Ex tb)                                                    |
| Material        | Enclosure: Stainless steel 1.4301 (AISI 304)                         |
|                 | Cover: Stainless steel 1.4301 (AISI 304), all-round foamed-in        |
|                 | silicone seal                                                        |
| Surface finish  | Enclosure: Brushed, grain 400, peak-to-valley height < 0.8 μm        |
| Supply includes | Enclosure                                                            |
|                 | Cover                                                                |
| Dimensions      | Width: 400 mm                                                        |
|                 | Height: 200 mm                                                       |
|                 | Depth: 120 mm                                                        |