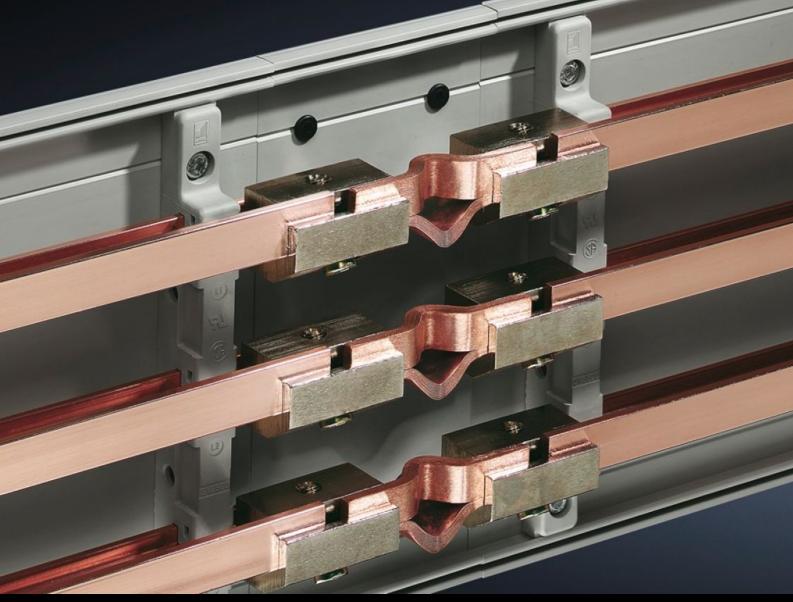

## SV 9320.060 - PLS expansion connectors

For thermal and mechanical compensation during connection of PLS special busbars from enclosure to enclosure.

#### **Features**

| Model No.                    | SV 9320.060                                                                                                                                                                                                                                                |  |  |
|------------------------------|------------------------------------------------------------------------------------------------------------------------------------------------------------------------------------------------------------------------------------------------------------|--|--|
| Product description          | For thermal and mechanical compensation when connecting PLS special busbars from enclosure to enclosure.                                                                                                                                                   |  |  |
| Material                     | E-Cu                                                                                                                                                                                                                                                       |  |  |
| Assembly instruction         | Two busbar connectors are needed to fit one expansion connector.                                                                                                                                                                                           |  |  |
| Note                         | At a temperature increase of 30 K, there is an expansion in the length of the busbars by approximately 0.5 mm/m. For this reason, it is advisable to use an expanding connection for thermal compensation in busbar systems with busbar sections > 3600 mm |  |  |
| To fit busbars               | PLS 800                                                                                                                                                                                                                                                    |  |  |
| Packs of                     | 3 pc(s).                                                                                                                                                                                                                                                   |  |  |
| Net weight                   | 0.537                                                                                                                                                                                                                                                      |  |  |
| Gross weight                 | 0.6                                                                                                                                                                                                                                                        |  |  |
| Copper weight (kg per piece) | 0.18                                                                                                                                                                                                                                                       |  |  |
| Customs tariff number        | 85369010                                                                                                                                                                                                                                                   |  |  |
| EAN                          | 4028177162365                                                                                                                                                                                                                                              |  |  |
| ETIM 9                       | EC000713                                                                                                                                                                                                                                                   |  |  |
| ECLASS 8.0                   | 27400606                                                                                                                                                                                                                                                   |  |  |

#### Tender text

PLS 800 expansion connector PLS expansion connectors for thermal and mechanical compensation during connection of PLS 800 special busbars from enclosure to enclosure.

System:

Rittal RiLine60