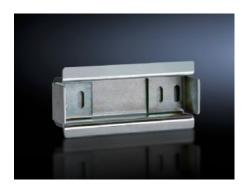

# SV 9320.120 - Support rail 35 x 15 mm for Mini-PLS/circuit-breaker component adaptors

Support rail for Mini-PLS and circuit-breaker component adaptors.

#### **Features**

| Model No.                     | SV 9320.120                                                                                                    |
|-------------------------------|----------------------------------------------------------------------------------------------------------------|
| Material                      | Sheet steel                                                                                                    |
| Surface finish                | Zinc-plated                                                                                                    |
| Supply includes               | Assembly screws and side anti-slip guard                                                                       |
| To fit Model No.              | 9342.400                                                                                                       |
|                               | 9342.410                                                                                                       |
|                               | 9629.000                                                                                                       |
| Dimensions                    | Width: 72 mm                                                                                                   |
| Packs of                      | 5 pc(s).                                                                                                       |
| Net weight                    | 0.36                                                                                                           |
| Gross weight                  | 0.403                                                                                                          |
| PCF per pack (cradle-to-gate) | 1.5 kg CO2 eq (Cat B)                                                                                          |
| Note on PCF category          | Category B: PCF value (cradle-to-gate) based on the product weight, approximately calculated and self-declared |
| Customs tariff number         | 73269098                                                                                                       |
| EAN                           | 4028177219762                                                                                                  |
| ETIM 9                        | EC001285                                                                                                       |
|                               |                                                                                                                |

### Tender text

Support rails
For mounting Siemens air circuit-breakers S3 on SV 9320.000, SV 9320.010 and SV 9629.000.
Including assembly screws.

Width: 72 mm Height: 15 mm

© Rittal 2025 3