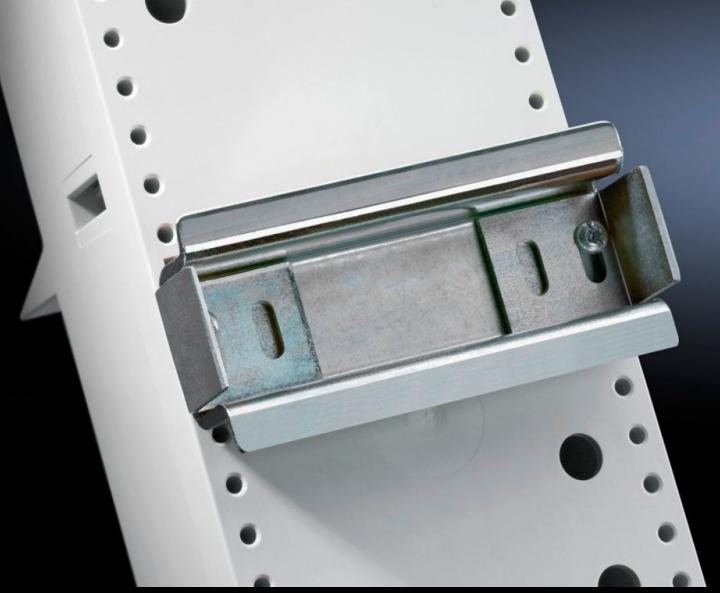

# SV 9320.120 - Support rail 35 x 15 mm for Mini-PLS/circuit-breaker component adaptors

Support rail for Mini-PLS and circuit-breaker component adaptors.

#### **Features**

| Model No.                     | SV 9320.120                                                                                                    |
|-------------------------------|----------------------------------------------------------------------------------------------------------------|
| Material                      | Sheet steel                                                                                                    |
| Surface finish                | Zinc-plated                                                                                                    |
| Supply includes               | Assembly screws and side anti-slip guard                                                                       |
| To fit Model No.              | 9342.400                                                                                                       |
|                               | 9342.410                                                                                                       |
|                               | 9629.000                                                                                                       |
| Dimensions                    | Width: 72 mm                                                                                                   |
| Packs of                      | 5 pc(s).                                                                                                       |
| Net weight                    | 0.36                                                                                                           |
| Gross weight                  | 0.403                                                                                                          |
| PCF per pack (cradle-to-gate) | 1.5 kg CO2 eq (Cat B)                                                                                          |
| Note on PCF category          | Category B: PCF value (cradle-to-gate) based on the product weight, approximately calculated and self-declared |
| Customs tariff number         | 73269098                                                                                                       |
| EAN                           | 4028177219762                                                                                                  |
| ETIM 9                        | EC001285                                                                                                       |
|                               |                                                                                                                |

### Tender text

Support rails
For mounting Siemens air circuit-breakers S3 on SV 9320.000, SV 9320.010 and SV 9629.000.
Including assembly screws.

Width: 72 mm Height: 15 mm

© Rittal 2025 3