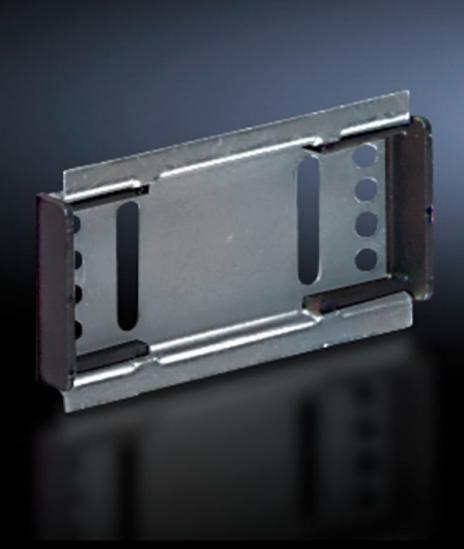

# SV 9320.150 - Support rail 35 x 7.5 mm for Mini-PLS component adaptors

For attaching to the Mini-PLS component adaptor.

#### **Features**

| Model No.                     | SV 9320.150                                                                                                    |
|-------------------------------|----------------------------------------------------------------------------------------------------------------|
| Material                      | Sheet steel                                                                                                    |
| Surface finish                | Zinc-plated                                                                                                    |
| Supply includes               | Assembly screws and side anti-slip guard                                                                       |
| Dimensions                    | Width: 45 mm                                                                                                   |
| Packs of                      | 10 pc(s).                                                                                                      |
| Net weight                    | 0.16                                                                                                           |
| Gross weight                  | 0.171                                                                                                          |
| PCF per pack (cradle-to-gate) | 0.6 kg CO2 eq (Cat B)                                                                                          |
| Note on PCF category          | Category B: PCF value (cradle-to-gate) based on the product weight, approximately calculated and self-declared |
| Customs tariff number         | 73269098                                                                                                       |
| EAN                           | 4028177236394                                                                                                  |
| ETIM 9                        | EC001285                                                                                                       |
| ECLASS 8.0                    | 27141143                                                                                                       |
|                               |                                                                                                                |

### Tender text

Support rails for an additional mounting level on all 45 mm wide component adaptors.

Including assembly screws.

Width: 45 mm Height: 7.5 mm

© Rittal 2025 3