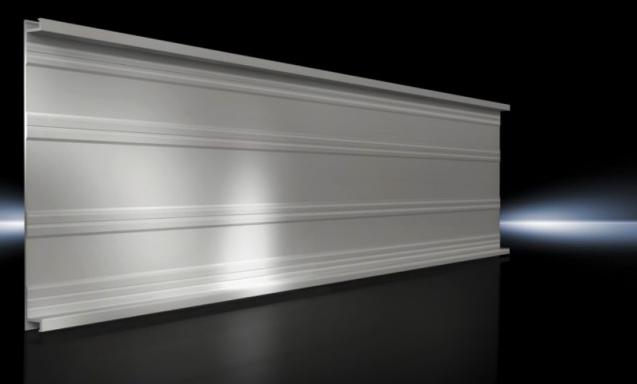

# SV 9340.120 - Base tray for RiLine busbar systems

Rear contact hazard protection of a busbar assembly.

## Features

| Model No.             | SV 9340.120                                                               |
|-----------------------|---------------------------------------------------------------------------|
| Product description   | For rear contact hazard protection of the busbar assembly.                |
| Material              | Thermally modified hard PVC.<br>Fire protection corresponding to UL 94-V0 |
| Colour                | RAL 7035                                                                  |
| Note                  | May be cut individually to required length                                |
| Number of poles       | 3-pole                                                                    |
| To fit busbar system  | Flat copper busbars, 3-pole                                               |
| Dimensions            | Length: 900 mm                                                            |
| Packs of              | 2 pc(s).                                                                  |
| Net weight            | 1.8                                                                       |
| Gross weight          | 1.98                                                                      |
| Customs tariff number | 85472000                                                                  |
| EAN                   | 4028177502376                                                             |
| ETIM 9                | EC002270                                                                  |
| ECLASS 8.0            | 27409221                                                                  |
|                       |                                                                           |

## Tender text

RiLine60 base tray Base tray for 60 mm flat bar system for rear contact hazard protection of the flat bar assembly Technical specifications Length: 900 mm Width: 210 mm Height: 19.5 mm System: Rittal RiLine60