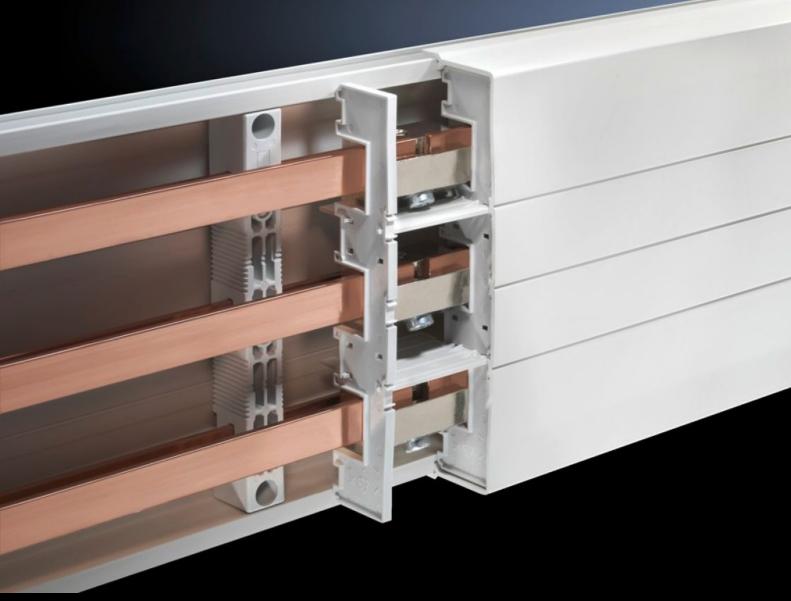

## SV 9340.200 - Cover section for RiLine busbar systems

May be cut to length as required, for clip-on mounting to the base tray section.

#### **Features**

| Model No.             | SV 9340.200                                                         |
|-----------------------|---------------------------------------------------------------------|
| Product description   | For clip-on mounting onto the base tray.                            |
| Material              | Thermally modified hard PVC.                                        |
|                       | Fire protection corresponding to UL 94-V0                           |
| Colour                | RAL 7035                                                            |
| Note                  | If the cover section is loaded from the front, the support panel is |
|                       | needed for stability                                                |
|                       | May be cut individually to required length                          |
| To fit busbar system  | Flat copper busbars, 3-pole                                         |
|                       | PLS 800, 3-pole                                                     |
|                       | PLS 1600, 3-pole                                                    |
| Dimensions            | Length: 700 mm                                                      |
| Packs of              | 2 pc(s).                                                            |
| Net weight            | 1.6                                                                 |
| Gross weight          | 1.79                                                                |
| Customs tariff number | 85472000                                                            |
| EAN                   | 4028177502420                                                       |
| ETIM 9                | EC000775                                                            |
| ECLASS 8.0            | 27142414                                                            |
|                       |                                                                     |

#### Tender text

Cover section:for base tray
Cover section for base tray for 60 mm flat bar
system. May be cut to length as required;
for clip-on mounting to the base tray.
Technical specifications

Length: 700 mm Width: 210 mm Height: 55 mm