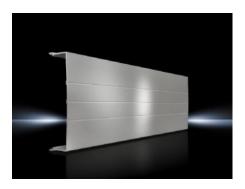

## SV 9340.200 - Cover section for RiLine busbar systems

May be cut to length as required, for clip-on mounting to the base tray section.

#### **Features**

| Model No.             | SV 9340.200                                                         |
|-----------------------|---------------------------------------------------------------------|
| Product description   | For clip-on mounting onto the base tray.                            |
| Material              | Thermally modified hard PVC.                                        |
|                       | Fire protection corresponding to UL 94-V0                           |
| Colour                | RAL 7035                                                            |
| Note                  | If the cover section is loaded from the front, the support panel is |
|                       | needed for stability                                                |
|                       | May be cut individually to required length                          |
| To fit busbar system  | Flat copper busbars, 3-pole                                         |
|                       | PLS 800, 3-pole                                                     |
|                       | PLS 1600, 3-pole                                                    |
| Dimensions            | Length: 700 mm                                                      |
| Packs of              | 2 pc(s).                                                            |
| Net weight            | 1.6                                                                 |
| Gross weight          | 1.79                                                                |
| Customs tariff number | 85472000                                                            |
| EAN                   | 4028177502420                                                       |
| ETIM 9                | EC000775                                                            |
| ECLASS 8.0            | 27142414                                                            |
|                       |                                                                     |

#### Tender text

Cover section:for base tray
Cover section for base tray for 60 mm flat bar
system. May be cut to length as required;
for clip-on mounting to the base tray.
Technical specifications

Length: 700 mm Width: 210 mm Height: 55 mm