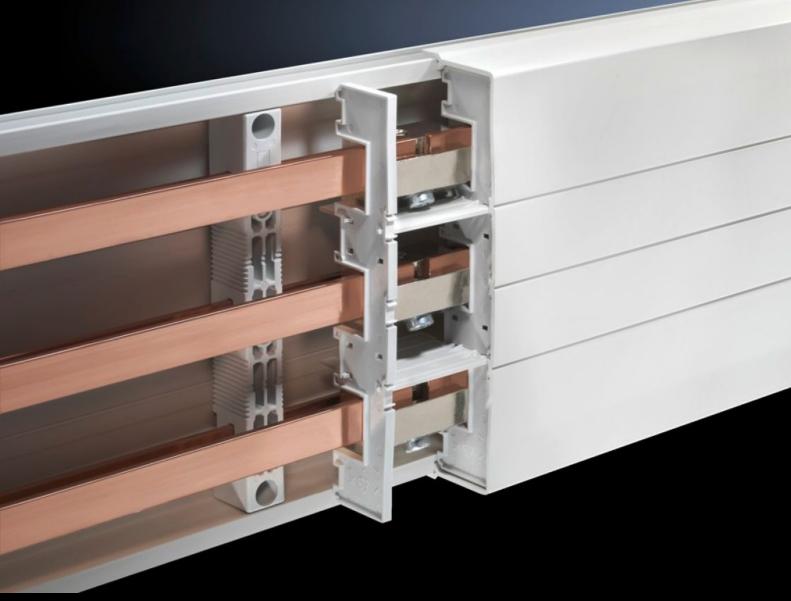

## SV 9340.220 - Support panel for cover section

Increase stability and prevent side access to the cover section.

#### **Features**

| SV 9340.220                                                                                                                                |
|--------------------------------------------------------------------------------------------------------------------------------------------|
| To prevent side access to the cover section. The support panel also provides additional stability. Recommended mounting distance ≤ 500 mm. |
| Polyamide Fire protection corresponding to UL 94-V0                                                                                        |
| File protection corresponding to OL 94-40                                                                                                  |
| RAL 7035                                                                                                                                   |
| 3-pole                                                                                                                                     |
| 5 pc(s).                                                                                                                                   |
| 0.07                                                                                                                                       |
| 0.083                                                                                                                                      |
| 39269097                                                                                                                                   |
| 4028177502444                                                                                                                              |
| EC000775                                                                                                                                   |
| 27142414                                                                                                                                   |
|                                                                                                                                            |

### Tender text

Support panel for cover sections

Support panel for cover sections.

To prevent side access to the cover section.

The support panel also provides additional stability.

System:

Rittal RiLine60

© Rittal 2025 3