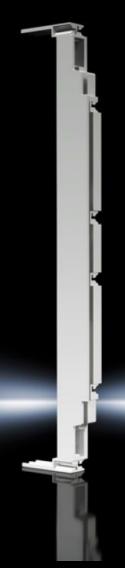

# SV 9340.290 Insert strip

State: 27.08.2025. (Source: rittal.com/hr-hr)

#### SV 9340.290 - Insert strip for OM adaptors/supports

To extend the construction width.

#### **Features**

| Model No.             | SV 9340.290                                                                                                                           |
|-----------------------|---------------------------------------------------------------------------------------------------------------------------------------|
| Product description   | To extend the construction width in a 10 mm pitch pattern. May be bayed as often as required on both sides. With integral cable duct. |
| Material              | Polyamide                                                                                                                             |
| Colour                | RAL 7035                                                                                                                              |
| Supply includes       | 6 connection pins                                                                                                                     |
| Dimensions            | Width: 10 mm                                                                                                                          |
| Packs of              | 2 pc(s).                                                                                                                              |
| Net weight            | 0.052                                                                                                                                 |
| Gross weight          | 0.061                                                                                                                                 |
| Customs tariff number | 39269097                                                                                                                              |
| EAN                   | 4028177502499                                                                                                                         |
| ETIM 9                | EC002270                                                                                                                              |
| ECLASS 8.0            | 27409221                                                                                                                              |
|                       |                                                                                                                                       |