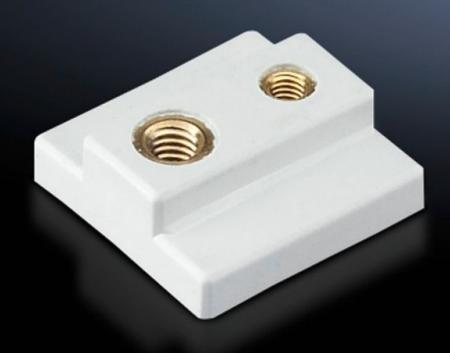

## SV 9342.640 - Sliding block for circuit-breaker component adaptors

For additional locking of circuit-breakers with more than two attachment points.

## **Features**

| Model No.             | SV 9342.640                                                                      |
|-----------------------|----------------------------------------------------------------------------------|
| Product description   | For additional locking of circuit-breakers with more than two attachment points. |
| Colour                | RAL 7035                                                                         |
| Note                  | UL approval in conjunction with circuit-breaker component adaptor                |
| To fit Model No.      | 9345.600<br>9345.610<br>9345.604<br>9345.614                                     |
| Packs of              | 6 pc(s).                                                                         |
| Net weight            | 0.018                                                                            |
| Gross weight          | 0.035                                                                            |
| Customs tariff number | 85369095                                                                         |
| EAN                   | 4028177551930                                                                    |
| ETIM 9                | EC000096                                                                         |
| ECLASS 8.0            | 23110804                                                                         |