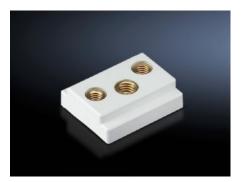

## SV 9342.640 - Sliding block for circuit-breaker component adaptors

For additional locking of circuit-breakers with more than two attachment points.

## **Features**

| Model No.             | SV 9342.640                                                                      |
|-----------------------|----------------------------------------------------------------------------------|
| Product description   | For additional locking of circuit-breakers with more than two attachment points. |
| Colour                | RAL 7035                                                                         |
| Note                  | UL approval in conjunction with circuit-breaker component adaptor                |
| To fit Model No.      | 9345.600<br>9345.610<br>9345.604<br>9345.614                                     |
| Packs of              | 6 pc(s).                                                                         |
| Net weight            | 0.018                                                                            |
| Gross weight          | 0.035                                                                            |
| Customs tariff number | 85369095                                                                         |
| EAN                   | 4028177551930                                                                    |
| ETIM 9                | EC000096                                                                         |
| ECLASS 8.0            | 23110804                                                                         |