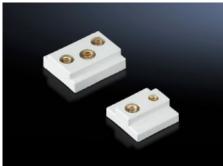

## SV 9342.640 - Sliding block for circuit-breaker component adaptors

For additional locking of circuit-breakers with more than two attachment points.

## **Features**

| Model No.             | SV 9342.640                                                                      |
|-----------------------|----------------------------------------------------------------------------------|
| Product description   | For additional locking of circuit-breakers with more than two attachment points. |
| Colour                | RAL 7035                                                                         |
| Note                  | UL approval in conjunction with circuit-breaker component adaptor                |
| To fit Model No.      | 9345.600<br>9345.610<br>9345.604<br>9345.614                                     |
| Packs of              | 6 pc(s).                                                                         |
| Net weight            | 0.018                                                                            |
| Gross weight          | 0.035                                                                            |
| Customs tariff number | 85369095                                                                         |
| EAN                   | 4028177551930                                                                    |
| ETIM 9                | EC000096                                                                         |
| ECLASS 8.0            | 23110804                                                                         |