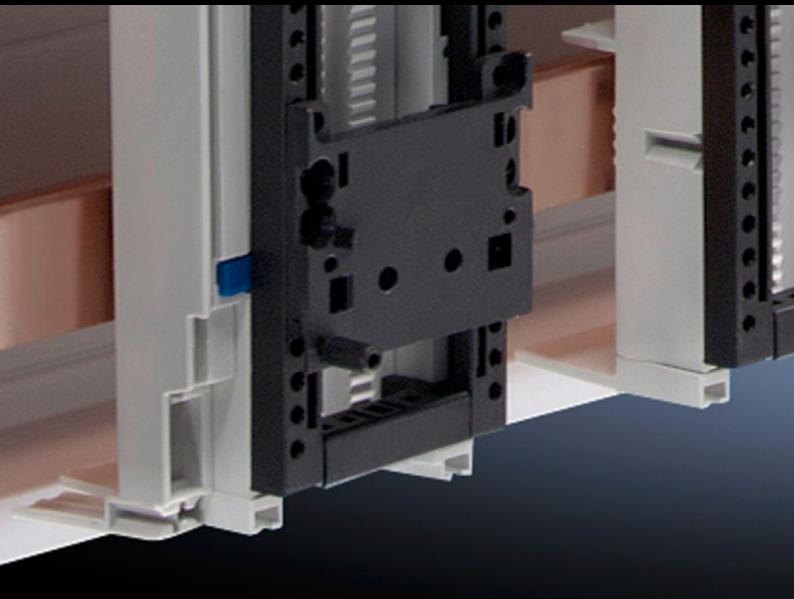

## SV 9342.810 - PinBlock for support frames

For reliable attachment and positioning of the contactor on motor starter combinations.

## **Features**

| Model No.             | SV 9342.810                                                                                                                                                                                                     |
|-----------------------|-----------------------------------------------------------------------------------------------------------------------------------------------------------------------------------------------------------------|
| Product description   | For reliable attachment and positioning of the contactor on motor starter combinations. Simple clip-on mounting onto the support frame. Individual vertical positioning is achieved by relocating the PinBlock. |
| Material              | Polyamide                                                                                                                                                                                                       |
| Colour                | RAL 9005                                                                                                                                                                                                        |
| Support frame width   | 55 mm                                                                                                                                                                                                           |
| Note                  | UL approval in conjunction with OM adaptor/support                                                                                                                                                              |
| Packs of              | 5 pc(s).                                                                                                                                                                                                        |
| Net weight            | 0.03                                                                                                                                                                                                            |
| Gross weight          | 0.039                                                                                                                                                                                                           |
| Customs tariff number | 39269097                                                                                                                                                                                                        |
| EAN                   | 4028177503854                                                                                                                                                                                                   |
| ETIM 9                | EC002270                                                                                                                                                                                                        |
| ECLASS 8.0            | 27400613                                                                                                                                                                                                        |