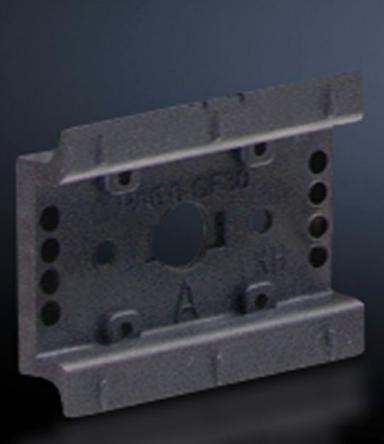

## SV 9342.850 - Support rail 35 x 10 mm for OM adaptors/ supports

For attaching to the adaptor section or to the support frame.

### Features

| Model No.                                     | SV 9342.850                                                                                                                                            |
|-----------------------------------------------|--------------------------------------------------------------------------------------------------------------------------------------------------------|
| Design                                        | TS 45C                                                                                                                                                 |
| Product description                           | For attaching to the adaptor section and support frame.                                                                                                |
| Material                                      | Polyamide                                                                                                                                              |
| Colour                                        | RAL 9005                                                                                                                                               |
| Supply includes                               | Assembly screws                                                                                                                                        |
| Anti-slip guard for motor circuit-<br>breaker | Yes                                                                                                                                                    |
| Support rail type                             | TS 45C                                                                                                                                                 |
| Note                                          | UL approval in conjunction with OM adaptor/support<br>Support rail TS xxD-V only suitable for non-pitch pattern-dependent<br>mounting on support frame |
| Dimensions                                    | Width: 45 mm                                                                                                                                           |
| Packs of                                      | 5 pc(s).                                                                                                                                               |
| Net weight                                    | 0.04                                                                                                                                                   |
| Gross weight                                  | 0.044                                                                                                                                                  |
| Customs tariff number                         | 39269097                                                                                                                                               |
|                                               |                                                                                                                                                        |