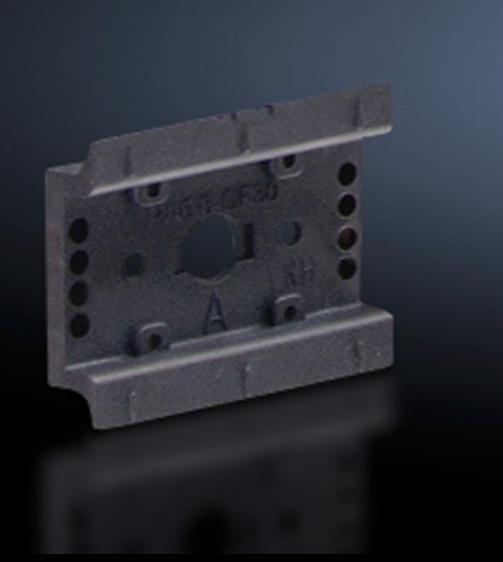

## SV 9342.860 - Support rail 35 x 10 mm for OM adaptors/ supports

For attaching to the adaptor section or to the support frame.

#### **Features**

| Model No.             | SV 9342.860                                                                                                                                            |
|-----------------------|--------------------------------------------------------------------------------------------------------------------------------------------------------|
| Design                | TS 45D                                                                                                                                                 |
| Product description   | For attaching to the adaptor section and support frame.                                                                                                |
| Material              | Polyamide                                                                                                                                              |
| Colour                | RAL 9005                                                                                                                                               |
| Supply includes       | Assembly screws                                                                                                                                        |
| Support rail type     | TS 45D                                                                                                                                                 |
| Note                  | UL approval in conjunction with OM adaptor/support<br>Support rail TS xxD-V only suitable for non-pitch pattern-dependent<br>mounting on support frame |
| Dimensions            | Width: 45 mm                                                                                                                                           |
| Packs of              | 5 pc(s).                                                                                                                                               |
| Net weight            | 0.04                                                                                                                                                   |
| Gross weight          | 0.044                                                                                                                                                  |
| Customs tariff number | 39269097                                                                                                                                               |
| EAN                   | 4028177503915                                                                                                                                          |
| ETIM 9                | EC001285                                                                                                                                               |

#### Tender text

Support rail TS 45D
Support rail TS 45D 35 x 10 mm
for OM adaptor / support
for attaching to the adaptor section
System:
Rittal RiLine60

© Rittal 2025 3