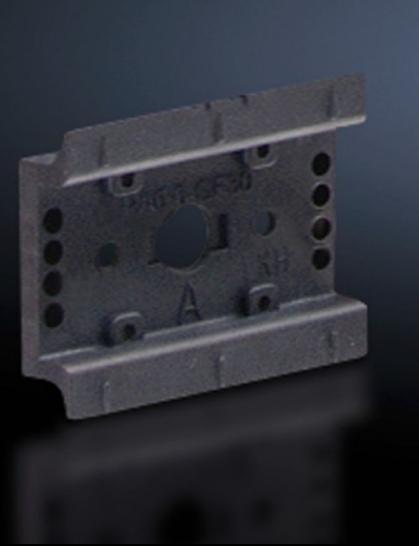

## SV 9342.920 - Support rail 35 x 10 mm for OM adaptors/ supports

For attaching to the adaptor section or to the support frame.

#### **Features**

| Model No.                                     | SV 9342.920                                                                                                                                            |
|-----------------------------------------------|--------------------------------------------------------------------------------------------------------------------------------------------------------|
| Design                                        | TS 55C                                                                                                                                                 |
| Product description                           | For attaching to the adaptor section and support frame.                                                                                                |
| Material                                      | Polyamide                                                                                                                                              |
| Colour                                        | RAL 9005                                                                                                                                               |
| Supply includes                               | Assembly screws                                                                                                                                        |
| Anti-slip guard for motor circuit-<br>breaker | Yes                                                                                                                                                    |
| Support rail type                             | TS 55C                                                                                                                                                 |
| Note                                          | UL approval in conjunction with OM adaptor/support<br>Support rail TS xxD-V only suitable for non-pitch pattern-dependent<br>mounting on support frame |
| Dimensions                                    | Width: 55 mm                                                                                                                                           |
| Packs of                                      | 5 pc(s).                                                                                                                                               |
| Net weight                                    | 0.045                                                                                                                                                  |
| Gross weight                                  | 0.052                                                                                                                                                  |
| Customs tariff number                         | 39269097                                                                                                                                               |
|                                               |                                                                                                                                                        |