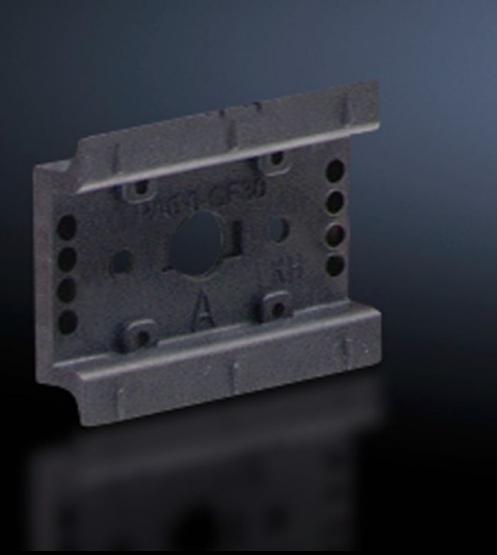

## SV 9342.930 - Support rail 35 x 10 mm for OM adaptors/ supports

For attaching to the adaptor section or to the support frame.

#### **Features**

| SV 9342.930                                                                                                                                      |
|--------------------------------------------------------------------------------------------------------------------------------------------------|
| TS 55D                                                                                                                                           |
| For attaching to the adaptor section and support frame.                                                                                          |
| Polyamide                                                                                                                                        |
| RAL 9005                                                                                                                                         |
| Assembly screws                                                                                                                                  |
| TS 55D                                                                                                                                           |
| UL approval in conjunction with OM adaptor/support Support rail TS xxD-V only suitable for non-pitch pattern-dependent mounting on support frame |
| Width: 55 mm                                                                                                                                     |
| 5 pc(s).                                                                                                                                         |
| 0.04                                                                                                                                             |
| 0.05                                                                                                                                             |
| 39269097                                                                                                                                         |
| 4028177503977                                                                                                                                    |
| EC001285                                                                                                                                         |
|                                                                                                                                                  |

#### Tender text

Support rail TS 55D
Support rail TS 55D 35 x 10 mm for
OM adaptor / support for attaching to
the adaptor section
System:
Rittal RiLine60

© Rittal 2025 3